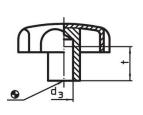

# **Drawing**

picture 1

picture 2

#### **Order information**

| Dimensions                           |                |                |                |                |      | -   | Art. No.   |
|--------------------------------------|----------------|----------------|----------------|----------------|------|-----|------------|
| d <sub>1</sub>                       | d <sub>2</sub> | d <sub>4</sub> | h <sub>1</sub> | h <sub>2</sub> | t    | _   |            |
|                                      |                |                | ~              | ~              | min. |     |            |
| [mm]                                 |                |                |                |                |      | [g] |            |
| with threaded blind hole – picture 2 |                |                |                |                |      |     |            |
| 60                                   | M12            | 20             | 40             | 21             | 22   | 112 | 24690.0460 |