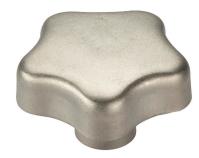

# **Star Grips** • Stainless steel 24690.0460

#### Handle

· Stainless steel 1.4301, dull blasted