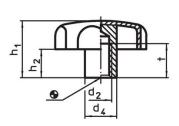

# **Drawing**

picture 1

picture 2

#### **Order information**

| Dimensions                           |                |                |                |                |      | -   | Art. No.   |
|--------------------------------------|----------------|----------------|----------------|----------------|------|-----|------------|
| d <sub>1</sub>                       | d <sub>2</sub> | d <sub>4</sub> | h <sub>1</sub> | h <sub>2</sub> | t    | _   |            |
|                                      |                |                | ~              | ~              | min. |     |            |
| [mm]                                 |                |                |                |                |      | [g] |            |
| with threaded blind hole – picture 2 |                |                |                |                |      |     |            |
| 60                                   | M12            | 20             | 40             | 21             | 22   | 112 | 24690.0460 |