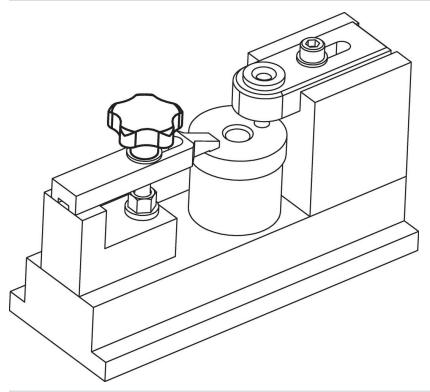

--|----------------|----------------|------|-----|------------|
| d <sub>1</sub>                       | d <sub>2</sub> | d <sub>4</sub> | h <sub>1</sub> | h <sub>2</sub> | t    | _   |            |
|                                      |                |                | ~              | ~              | min. |     |            |
| [mm]                                 |                |                |                |                |      | [g] |            |
| with threaded blind hole – picture 2 |                |                |                |                |      |     |            |
| 60                                   | M12            | 20             | 40             | 21             | 22   | 112 | 24690.0460 |

Halder, Inc.

www.halderusa.com

# **Application example**



# Compliance

# **RoHS** compliant

Compliant according to Directive 2011/65/EU and Directive 2015/863.

#### Does not contain SVHC substances

No SVHC substances with more than 0.1% w/w contained - SVHC list [REACH] as of 23.01.2024.

Halder, Inc.

### **Does not contain Proposition 65 substances**

No Proposition 65 substances included. https://www.P65Warnings.ca.gov/

# **Free from Conflict Minerals**

This product does not contain any substances designated as "conflict minerals" such as tantalum, tin, gold or tungsten from the Democratic Republic of Congo or adjacent countries.



www.halderusa.com

Page 2 of 2 Published on: 4.2.2024