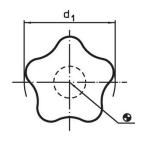

# **Drawing**

picture 1

picture 2

#### **Order information**

| Dimensions                           |                |                |                |                |      | -   | Art. No.   |
|--------------------------------------|----------------|----------------|----------------|----------------|------|-----|------------|
| d <sub>1</sub>                       | d <sub>2</sub> | d <sub>4</sub> | h <sub>1</sub> | h <sub>2</sub> | t    | _   |            |
|                                      |                |                | ~              | ~              | min. |     |            |
| [mm]                                 |                |                |                |                |      | [g] |            |
| with threaded blind hole – picture 2 |                |                |                |                |      |     |            |
| 60                                   | M12            | 20             | 40             | 21             | 22   | 112 | 24690.0460 |