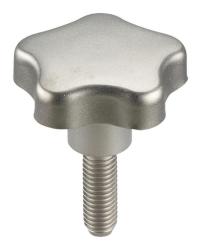

# Star Grip Screws · Stainless steel 24690.0162

## **Material**

- Handle
- Stainless steel 1.4301, dull blasted
- Screw
- Stainless steel 1.4301