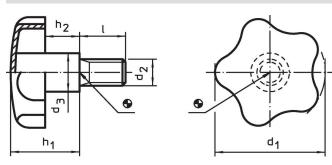

# Drawing

# Order information

| Dimensions     |                |    |                |                |                | T   | Art. No.   |
|----------------|----------------|----|----------------|----------------|----------------|-----|------------|
| d <sub>1</sub> | d <sub>2</sub> | I  | d <sub>3</sub> | h <sub>1</sub> | h <sub>2</sub> | -   |            |
| [mm]           |                |    |                |                |                | [9] |            |
| 60             | M12            | 40 | 20             | 37.5           | 20             | 162 | 24690.0162 |