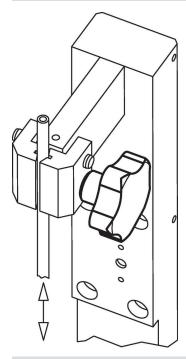

on**

## **Material**

- Handle
- Stainless steel 1.4301, dull blasted
- Screw
- Stainless steel 1.4301

#### More information

## Notes

Grip: Sheet-iron drawn. Hub: Butt-welded

# Drawing



# Order information

| Dimensions     |                |    |                |                |                | T   | Art. No.   |
|----------------|----------------|----|----------------|----------------|----------------|-----|------------|
| d <sub>1</sub> | d <sub>2</sub> | I  | d <sub>3</sub> | h <sub>1</sub> | h <sub>2</sub> | -   |            |
| [mm]           |                |    |                |                |                | [9] |            |
| 60             | M12            | 40 | 20             | 37.5           | 20             | 162 | 24690.0162 |

#### **Application example**



### Compliance

#### **RoHS compliant**

Compliant according to Directive 2011/65/EU and Directive 2015/863.

#### Does not contain SVHC substances

No SVHC substances with more than 0.1% w/w contained - SVHC list [REACH] as of 23.01.2024.

#### Does not contain Proposition 65 substances

No Proposition 65 substances included. https://www.P65Warnings.ca.gov/

#### Free from Conflict Minerals

This product does not contain any substances designated as "conflict minerals" such as tantalum, tin, gold or tungsten from the Democratic Republic of Congo or adjacent countries.