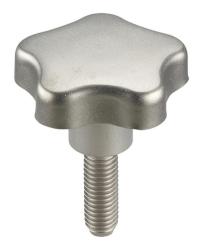

# Star Grip Screws · Stainless steel 24690.0154

## **Material**

- Handle
- Stainless steel 1.4301, dull blasted
- Screw
- Stainless steel 1.4301