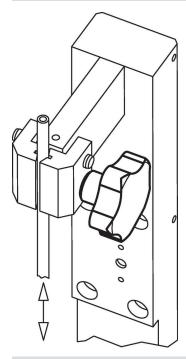

1.4301, dull blasted
- Screw
- Stainless steel 1.4301

### More information

#### Notes

Grip: Sheet-iron drawn. Hub: Butt-welded

# Drawing



# Order information

| Dimensions               |                |    |                |                |                | -   | Art. No.   |
|--------------------------|----------------|----|----------------|----------------|----------------|-----|------------|
| d <sub>1</sub>           | d <sub>2</sub> | I  | d <sub>3</sub> | h <sub>1</sub> | h <sub>2</sub> | -   |            |
| [] ~   ~   ~   ~   ~   ~ |                |    |                |                |                | [9] |            |
| 50                       | M10            | 40 | 18             | 30             | 16.5           | 102 | 24690.0154 |

### **Application example**



## Compliance

#### **RoHS compliant**

Compliant according to Directive 2011/65/EU and Directive 2015/863.

#### Does not contain SVHC substances

No SVHC substances with more than 0.1% w/w contained - SVHC list [REACH] as of 23.01.2024.

#### Does not contain Proposition 65 substances

No Proposition 65 substances included. https://www.P65Warnings.ca.gov/

#### Free from Conflict Minerals

This product does not contain any substances designated as "conflict minerals" such as tantalum, tin, gold or tungsten from the Democratic Republic of Congo or adjacent countries.