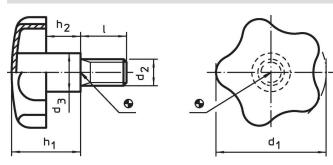

# Drawing

# Order information

| Dimensions               |                |    |                |                |                | -   | Art. No.   |
|--------------------------|----------------|----|----------------|----------------|----------------|-----|------------|
| d <sub>1</sub>           | d <sub>2</sub> | I  | d <sub>3</sub> | h <sub>1</sub> | h <sub>2</sub> | -   |            |
| [] ~   ~   ~   ~   ~   ~ |                |    |                |                |                | [9] |            |
| 50                       | M10            | 40 | 18             | 30             | 16.5           | 102 | 24690.0154 |