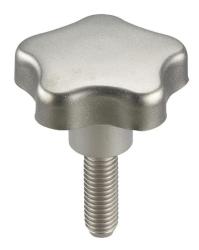

# Star Grip Screws · Stainless steel 24690.0150

## **Material**

- Handle
- Stainless steel 1.4301, dull blasted
- Screw
- Stainless steel 1.4301