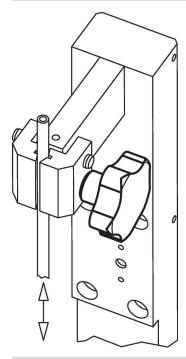

on**

## **Material**

- Handle
- Stainless steel 1.4301, dull blasted
- Screw
- Stainless steel 1.4301

#### More information

## Notes

Grip: Sheet-iron drawn. Hub: Butt-welded

# Drawing



# Order information

| Dimensions     |                |    |                |                |                | Ĩ   | Art. No.   |
|----------------|----------------|----|----------------|----------------|----------------|-----|------------|
| d <sub>1</sub> | d <sub>2</sub> | I  | d <sub>3</sub> | h <sub>1</sub> | h <sub>2</sub> | -   |            |
| [mm]           |                |    |                |                |                | [g] |            |
| 50             | M10            | 20 | 18             | 30             | 16.5           | 95  | 24690.0150 |

#### **Application example**



### Compliance

#### **RoHS compliant**

Compliant according to Directive 2011/65/EU and Directive 2015/863.

#### Does not contain SVHC substances

No SVHC substances with more than 0.1% w/w contained - SVHC list [REACH] as of 23.01.2024.

#### Does not contain Proposition 65 substances

No Proposition 65 substances included. https://www.P65Warnings.ca.gov/

#### Free from Conflict Minerals

This product does not contain any substances designated as "conflict minerals" such as tantalum, tin, gold or tungsten from the Democratic Republic of Congo or adjacent countries.