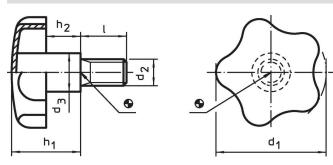

# Drawing

# Order information

| Dimensions     |                |    |                |                |                | Ĩ   | Art. No.   |
|----------------|----------------|----|----------------|----------------|----------------|-----|------------|
| d <sub>1</sub> | d <sub>2</sub> | I  | d <sub>3</sub> | h <sub>1</sub> | h <sub>2</sub> | -   |            |
| [mm]           |                |    |                |                |                | [g] |            |
| 50             | M10            | 20 | 18             | 30             | 16.5           | 95  | 24690.0150 |