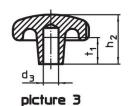

## **Drawing**

#### **Order information**

| Dimensions                                   |                |     |                |                | - I | Art. No.   |
|----------------------------------------------|----------------|-----|----------------|----------------|-----|------------|
| d <sub>1</sub>                               | d <sub>2</sub> | d₄  | h <sub>2</sub> | t <sub>1</sub> | _   |            |
|                                              |                |     |                | min.           |     |            |
| [mm]                                         |                |     |                |                | [g] |            |
| with threaded blind hole, form E – picture 5 |                |     |                |                |     |            |
| 80                                           | 25             | M16 | 50             | 28             | 572 | 24650.0480 |