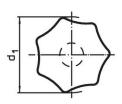

# Star Grips • DIN 6336 grey cast iron

# 24650.0480



### **Product Description**

These star grips are manufactured according to DIN 6336. Sandblasted or tumbled.

#### **Material**

#### Handle

· Grey cast iron GG 20, bright

#### More information

#### **Notes**

Grips with different bores or surface treatment can be obtained on request.

## **Drawing**













#### **Order information**

| Dimensions                                   |                |     |                |                | - I | Art. No.   |
|----------------------------------------------|----------------|-----|----------------|----------------|-----|------------|
| d <sub>1</sub>                               | d <sub>2</sub> | d₄  | h <sub>2</sub> | t <sub>1</sub> | _   |            |
|                                              |                |     |                | min.           |     |            |
| [mm]                                         |                |     |                |                | [g] |            |
| with threaded blind hole, form E – picture 5 |                |     |                |                |     |            |
| 80