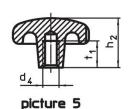

#### **Order information**

| Dimensions                                   |                |     |                |                | - I | Art. No.   |
|----------------------------------------------|----------------|-----|----------------|----------------|-----|------------|
| d <sub>1</sub>                               | d <sub>2</sub> | d₄  | h <sub>2</sub> | t <sub>1</sub> | _   |            |
|                                              |                |     |                | min.           |     |            |
| [mm]                                         |                |     |                |                | [g] |            |
| with threaded blind hole, form E – picture 5 |                |     |                |                |     |            |
| 80                                           | 25             | M16 | 50             | 28             | 572 | 24650.0480 |