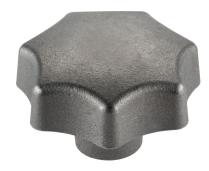

# Star Grips • DIN 6336 grey cast iron

### **Product Description**

These star grips are manufactured according to DIN 6336. Sandblasted or tumbled.