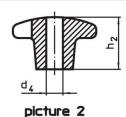

#### **Drawing**

#### Order information

| Dimensions                                   |                |                |                |                |                | 1   | Art. No.   |
|----------------------------------------------|----------------|----------------|----------------|----------------|----------------|-----|------------|
| d <sub>1</sub>                               | d <sub>2</sub> | d <sub>5</sub> | d <sub>6</sub> | h <sub>2</sub> | t <sub>2</sub> | _   |            |
| [mm]                                         |                |                |                |                |                | [g] |            |
| with thread, drilled out, form D – picture 4 |                |                |                |                |                |     |            |
| 100                                          | 32             | M20            | 21             | 63             | 25             | 673 | 24620.0390 |