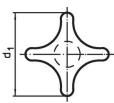

#### **Drawing**

#### Order information

| Dimensions                                   |                |                |                |                |                | 1   | Art. No.   |
|----------------------------------------------|----------------|----------------|----------------|----------------|----------------|-----|------------|
| d <sub>1</sub>                               | d <sub>2</sub> | d <sub>5</sub> | d <sub>6</sub> | h <sub>2</sub> | t <sub>2</sub> | _   |            |
| [mm]                                         |                |                |                |                |                | [g] |            |
| with thread, drilled out, form D – picture 4 |                |                |                |                |                |     |            |
| 100                                          | 32             | M20            | 21             | 63             | 25             | 673 | 24620.0390 |