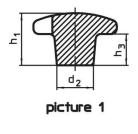

#### **Drawing**

#### Order information

| Dimensions                                   |                |                |                |                |                | 1   | Art. No.   |
|----------------------------------------------|----------------|----------------|----------------|----------------|----------------|-----|------------|
| d <sub>1</sub>                               | d <sub>2</sub> | d <sub>5</sub> | d <sub>6</sub> | h <sub>2</sub> | t <sub>2</sub> | _   |            |
| [mm]                                         |                |                |                |                |                | [g] |            |
| with thread, drilled out, form D – picture 4 |                |                |                |                |                |     |            |
| 100                                          | 32             | M20            | 21             | 63             | 25             | 673 | 24620.0390 |