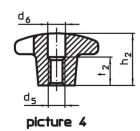

#### **Drawing**

#### Order information

| Dimensions                                   |                |                |                |                |                | 1   | Art. No.   |
|----------------------------------------------|----------------|----------------|----------------|----------------|----------------|-----|------------|
| d <sub>1</sub>                               | d <sub>2</sub> | d <sub>5</sub> | d <sub>6</sub> | h <sub>2</sub> | t <sub>2</sub> | _   |            |
| [mm]                                         |                |                |                |                |                | [g] |            |
| with thread, drilled out, form D – picture 4 |                |                |                |                |                |     |            |
| 100                                          | 32             | M20            | 21             | 63             | 25             | 673 | 24620.0390 |