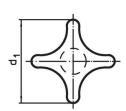

# Palm Grips ⋅ DIN 6335 grey cast iron

## 24620.0380



## **Product Description**

These palm grips are manufactured according to DIN 6335. Sandblasted or tumbled.

#### **Material**

#### Handle

· Grey cast iron GG 20, bright

#### More information

#### **Notes**

Grips with different bores or surface treatment can be obtained on request.

### **Drawing**













#### Order information

| Dimensions                                   |                |                |                |                |                | I   | Art. No.   |
|----------------------------------------------|----------------|----------------|----------------|----------------|----------------|-----|------------|
| d <sub>1</sub>                               | d <sub>2</sub> | d <sub>5</sub> | d <sub>6</sub> | h <sub>2</sub> | t <sub>2</sub> | _   |            |
|                                              | [g]            |                |                |                |                |     |            |
| with thread, drilled out, form D – picture 4 |                |                |                |                |                |     |            |
| 80