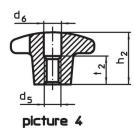

#### Order information

| Dimensions                                   |                |                |                |                |                | I   | Art. No.   |
|----------------------------------------------|----------------|----------------|----------------|----------------|----------------|-----|------------|
| d <sub>1</sub>                               | d <sub>2</sub> | d <sub>5</sub> | d <sub>6</sub> | h <sub>2</sub> | t <sub>2</sub> | _   |            |
|                                              | [g]            |                |                |                |                |     |            |
| with thread, drilled out, form D – picture 4 |                |                |                |                |                |     |            |
| 80                                           | 25             | M16            | 47             | 50             | 20             | 339 | 24620,0380 |