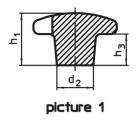

### **Drawing**

#### Order information

| Dimensions                                   |                |                |                |                |                | I   | Art. No.   |
|----------------------------------------------|----------------|----------------|----------------|----------------|----------------|-----|------------|
| d <sub>1</sub>                               | d <sub>2</sub> | d <sub>5</sub> | d <sub>6</sub> | h <sub>2</sub> | t <sub>2</sub> | _   |            |
|                                              | [g]            |                |                |                |                |     |            |
| with thread, drilled out, form D – picture 4 |                |                |                |                |                |     |            |
| 80                                           | 25             | M16            | 47             | 50             | 20             | 339 | 24620,0380 |