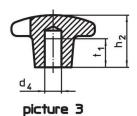

### **Drawing**

#### Order information

| Dimensions                                   |                |                |                |                |                | I   | Art. No.   |
|----------------------------------------------|----------------|----------------|----------------|----------------|----------------|-----|------------|
| d <sub>1</sub>                               | d <sub>2</sub> | d <sub>5</sub> | d <sub>6</sub> | h <sub>2</sub> | t <sub>2</sub> | _   |            |
|                                              | [g]            |                |                |                |                |     |            |
| with thread, drilled out, form D – picture 4 |                |                |                |                |                |     |            |
| 80                                           | 25             | M16            | 47             | 50             | 20             | 339 | 24620,0380 |