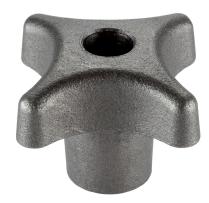

# Palm Grips ⋅ DIN 6335 grey cast iron

## **Product Description**

These palm grips are manufactured according to DIN 6335. Sandblasted or tumbled.