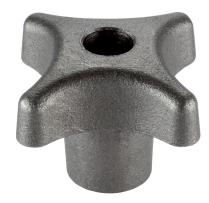

# Palm Grips • DIN 6335 grey cast iron

## 24620.0332



## **Product Description**

These palm grips are manufactured according to DIN 6335. Sandblasted or tumbled.

#### **Material**

#### Handle

· Grey cast iron GG 20, bright

#### More information

#### **Notes**

Grips with different bores or surface treatment can be obtained on request.

### **Drawing**













#### Order information

| Dimensions                                   |                |                |                |                |                | Ĭ.  | Art. No.   |
|----------------------------------------------|----------------|----------------|----------------|----------------|----------------|-----|------------|
| d <sub>1</sub>                               | d <sub>2</sub> | d <sub>5</sub> | d <sub>6</sub> | h <sub>2</sub> | t <sub>2</sub> | _   |