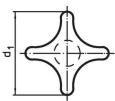

### **Drawing**

#### Order information

| Dimensions                                   |                |                |                |                |                | Ĭ.  | Art. No.   |
|----------------------------------------------|----------------|----------------|----------------|----------------|----------------|-----|------------|
| d <sub>1</sub>                               | d <sub>2</sub> | d <sub>5</sub> | d <sub>6</sub> | h <sub>2</sub> | t <sub>2</sub> | _   |            |
| [mm]                                         |                |                |                |                |                | [g] |            |
| with thread, drilled out, form D – picture 4 |                |                |                |                |                |     |            |
| 32                                           | 12             | M6             | 6.4            | 20             | 10             | 34  | 24620.0332 |