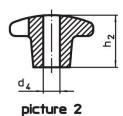

### **Drawing**

#### Order information

| Dimensions                                   |                |                |                |                |                | Ĭ.  | Art. No.   |
|----------------------------------------------|----------------|----------------|----------------|----------------|----------------|-----|------------|
| d <sub>1</sub>                               | d <sub>2</sub> | d <sub>5</sub> | d <sub>6</sub> | h <sub>2</sub> | t <sub>2</sub> | _   |            |
| [mm]                                         |                |                |                |                |                | [g] |            |
| with thread, drilled out, form D – picture 4 |                |                |                |                |                |     |            |
| 32                                           | 12             | M6             | 6.4            | 20             | 10             | 34  | 24620.0332 |