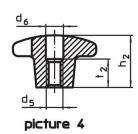

#### Order information

| Dimensions                                   |                |                |                |                |                | Ĭ.  | Art. No.   |
|----------------------------------------------|----------------|----------------|----------------|----------------|----------------|-----|------------|
| d <sub>1</sub>                               | d <sub>2</sub> | d <sub>5</sub> | d <sub>6</sub> | h <sub>2</sub> | t <sub>2</sub> | _   |            |
| [mm]                                         |                |                |                |                |                | [g] |            |
| with thread, drilled out, form D – picture 4 |                |                |                |                |                |     |            |
| 32                                           | 12             | M6             | 6.4            | 20             | 10             | 34  | 24620.0332 |