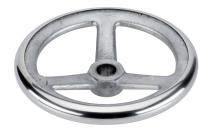

# **Product Description**

Hub machined; rim turned and mirror-finished on all sides, non-machined surfaces cleanly blasted.

#### Handwheel

· Light metal Al

## **Order information**

| Dimensions          |                     |                   |                    |                | Number of spokes | Ĭ   | Art. No.   |
|---------------------|---------------------|-------------------|--------------------|----------------|------------------|-----|------------|
| d <sub>1</sub>      | d <sub>2</sub>      | d <sub>3</sub>    | I <sub>1</sub>     | l <sub>2</sub> | Z                |     |            |
|                     | H7                  |                   | ~                  |                |                  |     |            |
| [mm]                |                     |                   |                    |                |                  | [g] |            |
| without hub keyway, | without handle, for | m B-F/A (formerly | : A 4) – picture 1 |                |                  |     |            |
| 160                 | 16                  | 32                | 40                 | 20             | 3                | 471 | 24590.0021 |