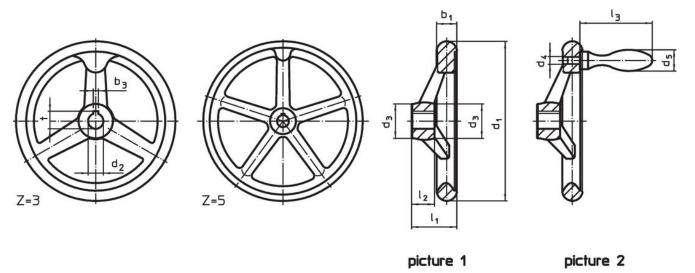

### **Drawing**

The orientation of the hub keyway may be different than shown in the drawing.

## **Order information**

| Dimensions          |                     |                   |                    |                | Number of spokes | Ĭ   | Art. No.   |
|---------------------|---------------------|-------------------|--------------------|----------------|------------------|-----|------------|
| d <sub>1</sub>      | d <sub>2</sub>      | d <sub>3</sub>    | I <sub>1</sub>     | l <sub>2</sub> | Z                |     |            |
|                     | H7                  |                   | ~                  |                |                  |     |            |
| [mm]                |                     |                   |                    |                |                  | [g] |            |
| without hub keyway, | without handle, for | m B-F/A (formerly | : A 4) – picture 1 |                |                  |     |            |
| 160                 | 16                  | 32                | 40                 | 20             | 3                | 471 | 24590.0021 |