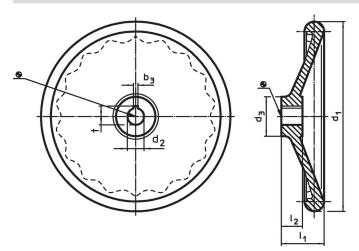

#### More information

- **Further products**
- · Shaft-End Washers

Drawing

The orientation of the hub keyway may be different than shown in the drawing.

## **Order information**

| Dimensions                                     |                |                |                |                | Hub keyway, DIN 6885 sheet 1 |      | <b>i</b> | Art. No.   |
|------------------------------------------------|----------------|----------------|----------------|----------------|------------------------------|------|----------|------------|
| d <sub>1</sub>                                 | d <sub>2</sub> | d <sub>3</sub> | I <sub>1</sub> | l <sub>2</sub> | b <sub>3</sub>               | t    | -        |            |
|                                                | H7             |                | ~              |                |                              |      |          |            |
| [mm]                                           |                |                |                |                | [mm]                         |      | [g]      |            |
| without steel bushing, form N, with hub keyway |                |                |                |                |                              |      |          |            |
| 250                                            | 22             | 48             | 50             | 28             | 6                            | 24.8 | 1681     | 24570.0340 |