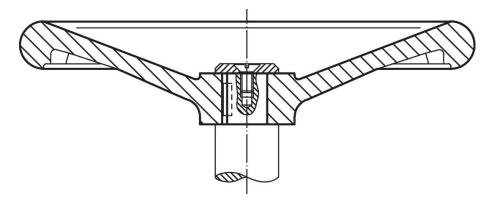

#### **Application example**

### Assembly

Shaft-end washers EH 22270. for axial fastening.