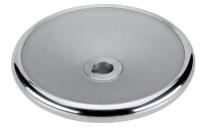

#### **Product Description**

There are gripping indentations on the rear sides. Hub machined; rim turned and mirror-finished on all sides, non-machined surfaces cleanly blasted.

# Material

Handwheel

Aluminium permanent-mould casting