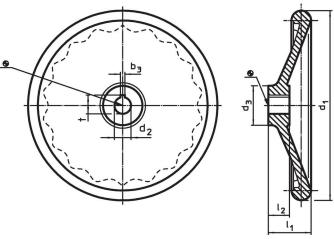

# **Drawing**

The orientation of the hub keyway may be different than shown in the drawing.

# **Order information**

| Dimensions          |                    |                |                  |                | Hub keyway, DIN 6885 sheet 1 |      | -   | Art. No. |
|---------------------|--------------------|----------------|------------------|----------------|------------------------------|------|-----|----------|
| d₁                  | <b>d₂</b><br>H7    | d <sub>3</sub> | l <sub>1</sub> ~ | l <sub>2</sub> | b <sub>3</sub>               | t    | _   |          |
| [mm]                |                    |                |                  |                |                              | ·    |     |          |
|                     |                    | [mm]           |                  |                |                              | [mm] | [g] |          |
| without steel bushi | ng, form N, with I |                |                  |                |                              | [mm] | [9] |          |