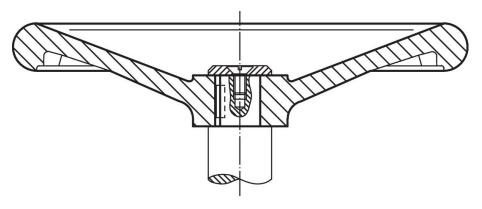

### **Assembly**

Shaft-end washers EH 22270. for axial fastening.

# **Application example**

Halder, Inc. www.halderusa.com