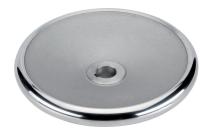

# **Product Description**

There are gripping indentations on the rear sides.

Hub machined; rim turned and mirror-finished on all sides, non-machined surfaces cleanly blasted.

#### Handwheel

· Aluminium permanent-mould casting