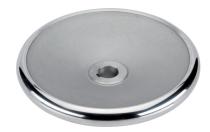

# **Product Description**

There are gripping indentations on the rear sides.

Hub machined; rim turned and mirror-finished on all sides, non-machined surfaces cleanly blasted.

#### Handwheel

· Aluminium permanent-mould casting