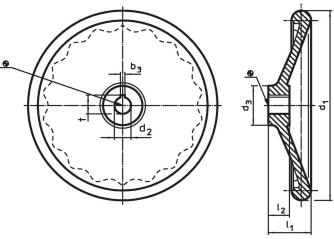

# **Drawing**

The orientation of the hub keyway may be different than shown in the drawing.

# **Order information**

| Dimensions       |                             |                |                |                | Hub keyway, DIN 6885 sheet 1 |          | 1   | Art. No. |
|------------------|-----------------------------|----------------|----------------|----------------|------------------------------|----------|-----|----------|
| d <sub>1</sub>   | <b>d</b> <sub>2</sub><br>H7 | d <sub>3</sub> | I <sub>1</sub> | l <sub>2</sub> | b <sub>3</sub>               | t        | _   |          |
| [mm]             |                             |                |                |                | [mm]                         |          | [a] |          |
|                  |                             | [mm]           |                |                |                              | [iiiiii] | [g] |          |
| without steel bu | shing, form N, wi           |                |                |                |                              | [IIIII]  | [9] |          |