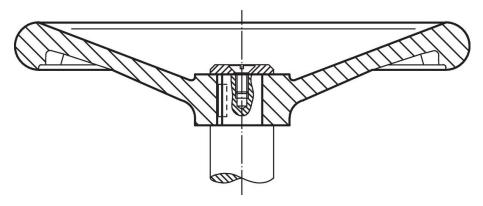

# **Application example**

Halder, Inc. www.halderusa.com

### **Assembly**

Shaft-end washers EH 22270. for axial fastening.