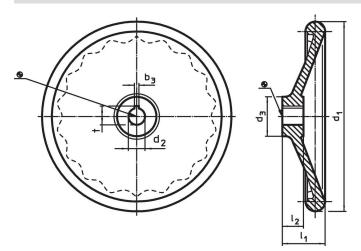

### **Order information**

| Dimensions                                        |                  |                |                |                | <b></b> | Art. No.   |
|---------------------------------------------------|------------------|----------------|----------------|----------------|---------|------------|
| d1                                                | <b>d</b> 2<br>H7 | d <sub>3</sub> | l <sub>1</sub> | I <sub>2</sub> | -       |            |
| [mm]                                              |                  |                |                |                | [g]     |            |
| without steel bushing, form B, without hub keyway |                  |                |                |                |         |            |
| 400                                               | 30               | 65             | 63             | 38             | 4720    | 24570.0160 |