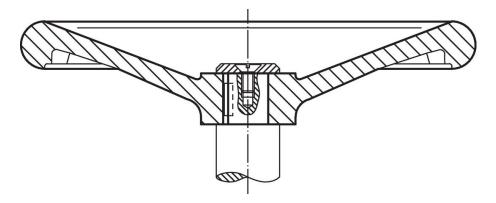

## Application example

### Assembly

Shaft-end washers EH 22270. for axial fastening.