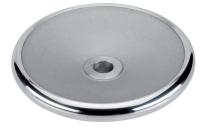

#### **Product Description**

There are gripping indentations on the rear sides. Hub machined; rim turned and mirror-finished on all sides, non-machined surfaces cleanly blasted.