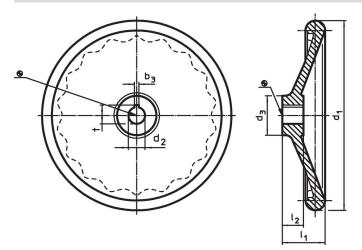

### **Order information**

| Dimensions                                        |                      |                |                |                | T I  | Art. No.   |
|---------------------------------------------------|----------------------|----------------|----------------|----------------|------|------------|
| d <sub>1</sub>                                    | d <sub>2</sub><br>H7 | d <sub>3</sub> | I <sub>1</sub> | l <sub>2</sub> | -    |            |
| [mm]                                              |                      |                |                |                | [g]  |            |
| without steel bushing, form B, without hub keyway |                      |                |                |                |      |            |
| 315                                               | 26                   | 56             | 56             | 33             | 2710 | 24570.0150 |