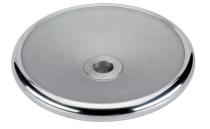

## Disc-Type Handwheels • DIN 3670 24570.0150

#### **Product Description**

There are gripping indentations on the rear sides. Hub machined; rim turned and mirror-finished on all sides, non-machined surfaces cleanly blasted.