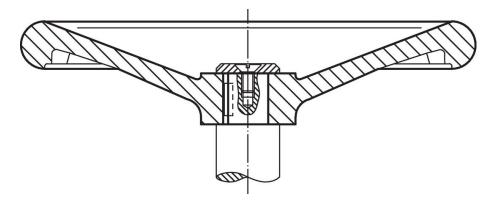

## Application example

### Assembly

Shaft-end washers EH 22270. for axial fastening.