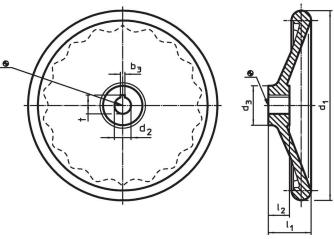

# **Drawing**

The orientation of the hub keyway may be different than shown in the drawing.

# **Order information**

| Dimensions                                        |                |                |                |                | Ĭ.  | Art. No.   |
|---------------------------------------------------|----------------|----------------|----------------|----------------|-----|------------|
| d <sub>1</sub>                                    | d <sub>2</sub> | d <sub>3</sub> | I <sub>1</sub> | l <sub>2</sub> | _   |            |
| H7   ~   [mm]                                     |                |                |                |                | [9] |            |
| without steel bushing, form B, without hub keyway |                |                |                |                |     |            |
| 160                                               | 14             | 36             | 40             | 20             | 477 | 24570.0120 |