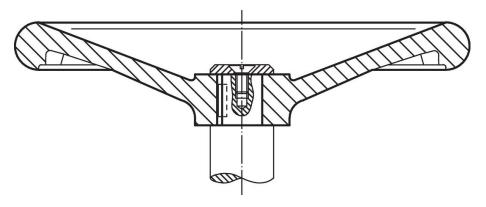

|                |                | Ĭ.  | Art. No.   |
|---------------------------------------------------|----------------|----------------|----------------|----------------|-----|------------|
| d <sub>1</sub>                                    | d <sub>2</sub> | d <sub>3</sub> | I <sub>1</sub> | l <sub>2</sub> | _   |            |
| H7   ~   [mm]                                     |                |                |                |                | [9] |            |
| without steel bushing, form B, without hub keyway |                |                |                |                |     |            |
| 160                                               | 14             | 36             | 40             | 20             | 477 | 24570.0120 |

# **Application example**





Halder, Inc. www.halderusa.com

# Compliance

# **RoHS** compliant

Contains lead - compliant according to exceptions 6a / 6b / 6c.

## Contains SVHC substances >0,1% w/w

Contains lead - SVHC list [REACH] as of 23.01.2024.

### **Contains Proposition 65 substances**



Lead can cause cancer and reproductive harm from exposure https://www.P65Warnings.ca.gov/

#### **Free from Conflict Minerals**

This product does not contain any substances designated as "conflict minerals" such as tantalum, tin, gold or tungsten from the Democratic Republic of Congo or adjacent countries.



Halder, Inc. www.halderusa.com Page 2 of 2

Published on: 4.2.2024