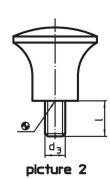

## Drawing

## Order information

| Dimensions                     |                |      |    |    | ß    | Ĩ   | Art. No.   |
|--------------------------------|----------------|------|----|----|------|-----|------------|
| d <sub>1</sub>                 | d <sub>2</sub> | d4   | h  | t  | max. |     |            |
|                                |                | [mm] |    |    | [°C] | [g] |            |
| with female thread – picture 1 |                |      |    |    |      |     |            |
| 33                             | M8             | 18   | 29 | 12 | 110  | 21  | 24540.0033 |