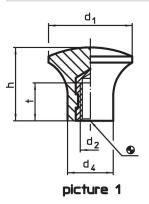

## Drawing

## Order information

| Dimensions                     |                |      |    |    | ß    | Ĩ   | Art. No.   |
|--------------------------------|----------------|------|----|----|------|-----|------------|
| d <sub>1</sub>                 | d <sub>2</sub> | d4   | h  | t  | max. |     |            |
|                                |                | [mm] |    |    | [°C] | [g] |            |
| with female thread – picture 1 |                |      |    |    |      |     |            |
| 33                             | M8             | 18   | 29 | 12 | 110  | 21  | 24540.0033 |