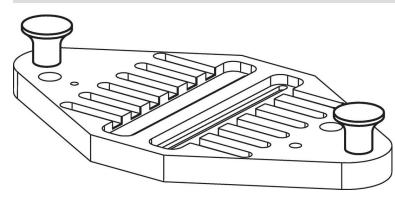

## Mushroom-Type Knobs 24540.0033



## **Product Description**

### Material

## Mushroom-type knob

Thermosetting plastic PF 31, black

#### Bushing

• Brass

## Drawing





## Order information

| Dimensions                     |                |      |    |    | ß    | Ĩ   | Art. No.   |
|--------------------------------|----------------|------|----|----|------|-----|------------|
| d <sub>1</sub>                 | d <sub>2</sub> | d4   | h  | t  | max. |     |            |
|                                |                | [mm] |    |    | [°C] | [g] |            |
| with female thread – picture 1 |                |      |    |    |      |     |            |
| 33                             | M8             | 18   | 29 | 12 | 110  | 21  | 24540.0033 |

## **Application example**



### Compliance

### **RoHS compliant**

Contains lead - compliant according to exceptions 6a / 6b / 6c.

Contains SVHC substances >0,1% w/w Contains lead - SVHC list [REACH] as of 23.01.2024.

#### **Contains Proposition 65 substances**

# 

Lead can cause cancer and reproductive harm from exposure https://www.P65Warnings.ca.gov/

#### Free from Conflict Minerals

This product does not contain any substances designated as "conflict minerals" such as tantalum, tin, gold or tungsten from the Democratic Republic of Congo or adjacent countries.