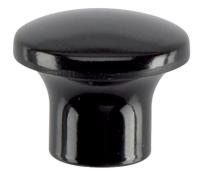

## Mushroom-Type Knobs 24540.0033



## **Product Description**

### Material

## Mushroom-type knob

Thermosetting plastic PF 31, black

#### Bushing

• Brass

## Drawing





## Order information

| Dimensions                     |                |      |    |    | ß    | Ĩ   | Art. No.   |
|--------------------------------|----------------|------|----|----|------|-----|------------|
| d <sub>1</sub>                 | d <sub>2</sub> | d4   | h  | t  | max. |     |            |
|                                |                | [mm] |    |    | [°C] | [g] |            |
| with female thread – picture 1 |                |      |    |    |      |     |            |
| 33                             | M8             | 18   | 29 | 12 | 110  | 21  | 24540.0033 |

## **Application example**



### Compliance

### **RoHS complian