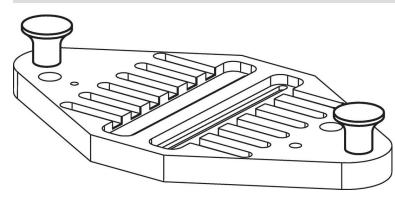

## Mushroom-Type Knobs 24540.0025



## **Product Description**

### Material

## Mushroom-type knob

Thermosetting plastic PF 31, black

#### Bushing

• Brass

## Drawing





## Order information

| Dimensions                     |                |      |    |    | Ŀ    | Ĩ   | Art. No.   |
|--------------------------------|----------------|------|----|----|------|-----|------------|
| d <sub>1</sub>                 | d <sub>2</sub> | d4   | h  | t  | max. |     |            |
|                                |                | [mm] |    |    | [°C] | [g] |            |
| with female thread – picture 1 |                |      |    |    |      |     |            |
| 25                             | M6             | 14   | 21 | 11 | 110  | 11  | 24540.0025 |

## **Application example**



### Compliance

### **RoHS compliant**

Contains lead - compliant according to exceptions 6a / 6b / 6c.

Contains SVHC substances >0,1% w/w Contains lead - SVHC list [REACH] as of 23.01.2024.

#### **Contains Proposition 65 substances**

# 

Lead can cause cancer and reproductive harm from exposure https://www.P65Warnings.ca.gov/

#### Free from Conflict Minerals

This product does not contain any substances designated as "conflict minerals" such as tantalum, tin, gold or tungsten from the Democratic Republic of Congo or adjacent countries.