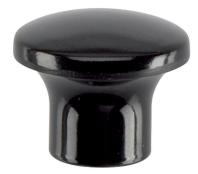

## Mushroom-Type Knobs 24540.0025

## Mushroom-type knob

Thermosetting plastic PF 31, black