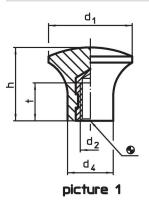

## Drawing

## Order information

| Dimensions                     |                |      |    |    | Ŀ    | Ĩ   | Art. No.   |
|--------------------------------|----------------|------|----|----|------|-----|------------|
| d <sub>1</sub>                 | d <sub>2</sub> | d4   | h  | t  | max. |     |            |
|                                |                | [mm] |    |    | [°C] | [g] |            |
| with female thread – picture 1 |                |      |    |    |      |     |            |
| 25                             | M6             | 14   | 21 | 11 | 110  | 11  | 24540.0025 |