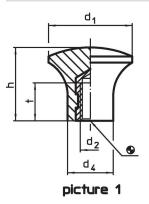

## Drawing

## Order information

| Dimensions                     |                |      |    |    | ß    | <b>i</b> | Art. No.   |
|--------------------------------|----------------|------|----|----|------|----------|------------|
| d <sub>1</sub>                 | d <sub>2</sub> | d₄   | h  | t  | max. |          |            |
|                                |                | [mm] |    |    | [°C] | [g]      |            |
| with female thread – picture 1 |                |      |    |    |      |          |            |
| 21                             | M6             | 12   | 17 | 11 | 110  | 6.2      | 24540.0021 |