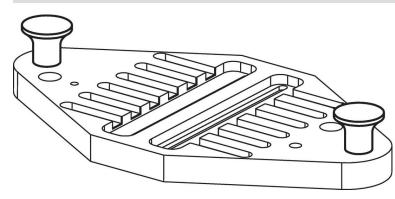

.0021



## **Product Description**

### Material

## Mushroom-type knob

Thermosetting plastic PF 31, black

#### Bushing

• Brass

## Drawing





## Order information

| Dimensions                     |                |      |    |    | ß    | <b>i</b> | Art. No.   |
|--------------------------------|----------------|------|----|----|------|----------|------------|
| d <sub>1</sub>                 | d <sub>2</sub> | d₄   | h  | t  | max. |          |            |
|                                |                | [mm] |    |    | [°C] | [g]      |            |
| with female thread – picture 1 |                |      |    |    |      |          |            |
| 21                             | M6             | 12   | 17 | 11 | 110  | 6.2      | 24540.0021 |

## **Application example**



### Compliance

### **RoHS compliant**

Contains lead - compliant according to exceptions 6a / 6b / 6c.

Contains SVHC substances >0,1% w/w Contains lead - SVHC list [REACH] as of 23.01.2024.

#### **Contains Proposition 65 substances**

# 

Lead can cause cancer and reproductive harm from exposure https://www.P65Warnings.ca.gov/

#### Free from Conflict Minerals

This product does not contain any substances designated as "conflict minerals" such as tantalum, tin, gold or tungsten from the Democratic Republic of Congo or adjacent countries.