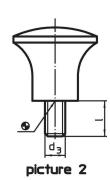

## Drawing

## Order information

| Dimensions                     |                |      |    |    | ß    | <b>i</b> | Art. No.   |
|--------------------------------|----------------|------|----|----|------|----------|------------|
| d <sub>1</sub>                 | d <sub>2</sub> | d₄   | h  | t  | max. |          |            |
|                                |                | [mm] |    |    | [°C] | [g]      |            |
| with female thread – picture 1 |                |      |    |    |      |          |            |
| 21                             | M6             | 12   | 17 | 11 | 110  | 6.2      | 24540.0021 |