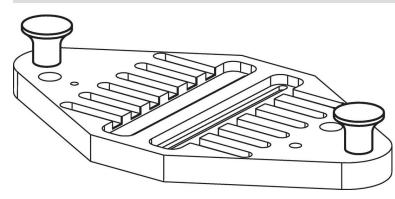

## Mushroom-Type Knobs 24540.0017



## **Product Description**

### Material

## Mushroom-type knob

Thermosetting plastic PF 31, black

#### Bushing

• Brass

## Drawing





## Order information

| Dimensions                     |                |      |    |   | l    | ă.  | Art. No.   |
|--------------------------------|----------------|------|----|---|------|-----|------------|
| d <sub>1</sub>                 | d <sub>2</sub> | d4   | h  | t | max. |     |            |
|                                |                | [mm] |    |   | [°C] | [g] |            |
| with female thread – picture 1 |                |      |    |   |      |     |            |
| 17                             | M5             | 10   | 14 | 7 | 110  | 3.8 | 24540.0017 |

## **Application example**



### Compliance

### **RoHS compliant**

Contains lead - compliant according to exceptions 6a / 6b / 6c.

Contains SVHC substances >0,1% w/w Contains lead - SVHC list [REACH] as of 23.01.2024.

#### **Contains Proposition 65 substances**

# 

Lead can cause cancer and reproductive harm from exposure https://www.P65Warnings.ca.gov/

#### Free from Conflict Minerals

This product does not contain any substances designated as "conflict minerals" such as tantalum, tin, gold or tungsten from the Democratic Republic of Congo or adjacent countries.