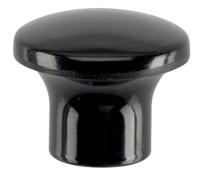

## Mushroom-Type Knobs 24540.0017

## Mushroom-type knob

Thermosetting plastic PF 31, black