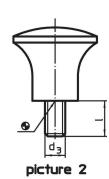

## Drawing

## Order information

| Dimensions                     |                |      |    |   | l    | ă.  | Art. No.   |
|--------------------------------|----------------|------|----|---|------|-----|------------|
| d <sub>1</sub>                 | d <sub>2</sub> | d4   | h  | t | max. |     |            |
|                                |                | [mm] |    |   | [°C] | [g] |            |
| with female thread – picture 1 |                |      |    |   |      |     |            |
| 17                             | M5             | 10   | 14 | 7 | 110  | 3.8 | 24540.0017 |