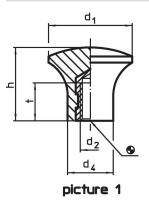

## Drawing

## Order information

| Dimensions                     |                |      |    |   | l    | ă.  | Art. No.   |
|--------------------------------|----------------|------|----|---|------|-----|------------|
| d <sub>1</sub>                 | d <sub>2</sub> | d4   | h  | t | max. |     |            |
|                                |                | [mm] |    |   | [°C] | [g] |            |
| with female thread – picture 1 |                |      |    |   |      |     |            |
| 17                             | M5             | 10   | 14 | 7 | 110  | 3.8 | 24540.0017 |