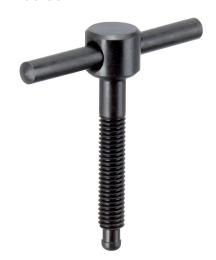

# Tommy Screws • DIN 6304 with fixed pin 24490.0017

# **Product Description**

With this version, the pin is pressed in.