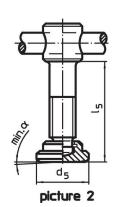

#### References

Thrust point for thrust pad DIN 6311 form S, EH 22560.

# **Further products**

• Thrust Pads, DIN 6311 and low model