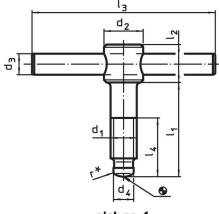

# Drawing

<sup>\*</sup> to ease assembly the DIN 6304 specification has been completed by r

### **Order information**

| Dimensions                             |                |                |                |       |                |                |                | I   | Art. No.   |
|----------------------------------------|----------------|----------------|----------------|-------|----------------|----------------|----------------|-----|------------|
| d <sub>1</sub>                         | I <sub>1</sub> | d <sub>2</sub> | d <sub>3</sub> | $d_4$ | l <sub>2</sub> | I <sub>3</sub> | I <sub>4</sub> | _   |            |
|                                        |                |                |                |       |                | ~              |                |     |            |
| [mm]                                   |                |                |                |       |                |                |                | [9] |            |
| without thrust pad, form E – picture 1 |                |                |                |       |                |                |                |     |            |
|                                        | 90             | 24             | 12             | 12    | 20             | 120            | 70             | 268 | 24490.0017 |