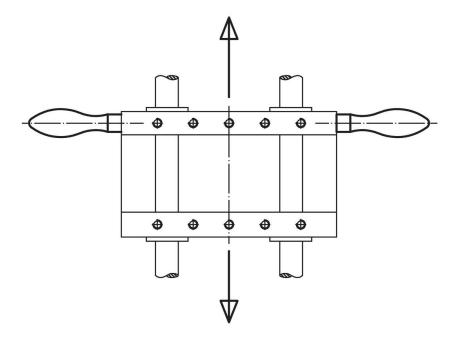

## Drawing

picture 2

picture 1

picture 3

### **Order information**

| Dimensions                                      |                |                       |                |                |                | ws   | 1   | Art. No.   |
|-------------------------------------------------|----------------|-----------------------|----------------|----------------|----------------|------|-----|------------|
| d <sub>1</sub>                                  | d <sub>3</sub> | <b>d</b> <sub>4</sub> | I <sub>1</sub> | l <sub>2</sub> | l <sub>3</sub> |      | _   |            |
| h13   ~   [mm]                                  |                |                       |                |                |                | [mm] | [9] |            |
| with male thread lug, form E – picture 2, Steel |                |                       |                |                |                |      |     |            |
| 36                                              | M16            | 22                    | 112            | 26             | 14             | 8    | 509 | 24450.0136 |