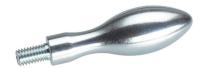

# **Machine Handles • DIN 39**

# 24450.0136



### **Product Description**

### Material

• Steel, turned, zinc-plated by galvanization, passivated

## Drawing





picture 2

picture 1



picture 3

### **Order information**

| Dimensions                                      |                |                       |                |                |                | ws   | 1   | Art. No.   |
|-------------------------------------------------|----------------|-----------------------|----------------|----------------|----------------|------|-----|------------|
| d <sub>1</sub>                                  | d <sub>3</sub> | <b>d</b> <sub>4</sub> | I <sub>1</sub> | l <sub>2</sub> | l <sub>3</sub> |      | _   |            |
| h13   ~   [mm]                                  |                |                       |