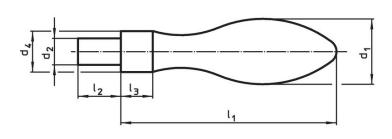

## Drawing

picture 2

picture 1

picture 3

### **Order information**

| Dimensions                                      |                |                       |                |                |                | ws   | 1   | Art. No.   |
|-------------------------------------------------|----------------|-----------------------|----------------|----------------|----------------|------|-----|------------|
| d <sub>1</sub>                                  | d <sub>3</sub> | <b>d</b> <sub>4</sub> | I <sub>1</sub> | l <sub>2</sub> | l <sub>3</sub> |      | _   |            |
| h13   ~   [mm]                                  |                |                       |                |                |                | [mm] | [9] |            |
| with male thread lug, form E – picture 2, Steel |                |                       |                |                |                |      |     |            |
| 36                                              | M16            | 22                    | 112            | 26             | 14             | 8    | 509 | 24450.0136 |