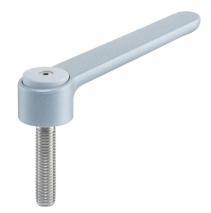

# Adjustable Flat Tension Levers • with screw, stainless steel 24441.1710

## **Product Description**

Adjustable flat tension levers are used when the swivel range is limited or a specific lever position is required.

Adjustable flat tension levers are characterised by their low construction height and are particularly suitable for use in restricted spaces or when the lever should not overhang..

#### Lever

· Zinc die-cast, plastic coated, silver, similar to RAL 9006, matt structure

#### Inner parts

Stainless steel 1.4305

#### Screw

Stainless steel 1.4305