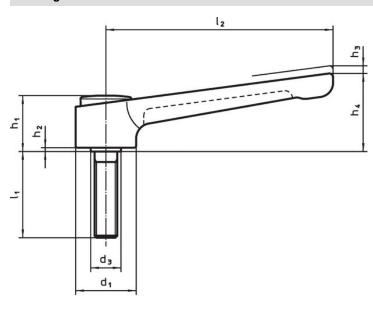

# **Drawing**

## **Order information**

| Dimensions     |                |                |                |                |                |                |                |                |      |      | I | Art. No. |
|----------------|----------------|----------------|----------------|----------------|----------------|----------------|----------------|----------------|------|------|---|----------|
| d <sub>1</sub> | d <sub>2</sub> | l <sub>1</sub> | d <sub>3</sub> | h <sub>1</sub> | h <sub>2</sub> | h <sub>3</sub> | h <sub>4</sub> | l <sub>2</sub> | min. | max. |   |          |
|                | [mm]           |                |                |                |                |                |                | [°C]           |      | [g]  |   |          |
|                |                |                |                |                |                |                |                |                |      |      |   |          |
| silver         |                |                |                |                |                |                |                |                |      |      |   |          |