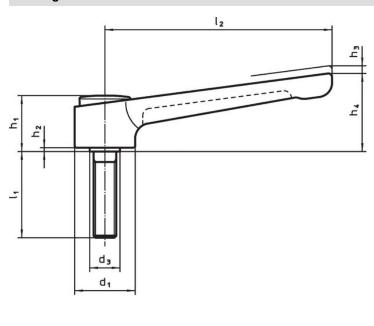

# Order information

| Dimensions     |                |                |                |                |                |                |                |                |           | I   | Art. No. |
|----------------|----------------|----------------|----------------|----------------|----------------|----------------|----------------|----------------|-----------|-----|----------|
| d <sub>1</sub> | d <sub>2</sub> | I <sub>1</sub> | d <sub>3</sub> | h <sub>1</sub> | h <sub>2</sub> | h <sub>3</sub> | h <sub>4</sub> | l <sub>2</sub> | min. max. | _   |          |
|                |                |                |                | [mm]           |                |                |                |                | [°C]      | [9] |          |
|                |                |                |                |                |                |                |                |                |           |     |          |
| silver         |                |                |                |                |                |                |                |                |           |     |          |