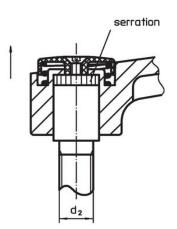

#### Operation

By lifting the lever the serrations are disengaged. The lever can be positioned by the serrations. On releasing the lever, the serrations are automatically re-engaged.