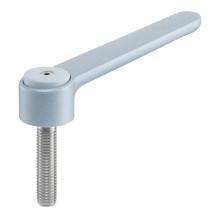

### **Product Description**

Adjustable flat tension levers are used when the swivel range is limited or a specific lever position is required.

Adjustable flat tension levers are characterised by their low construction height and are particularly suitable for use in restricted spaces or when the lever should not overhang.

#### Lever

• Zinc die-cast, plastic coated, silver, similar to RAL 9006, matt structure

#### Screw

· Stainless steel 1.4305

#### Operation

By lifting the lever the serrations are disengaged. The lever can be positioned by the serrations. On releasing the lever, the serrations are automatically re-engaged.