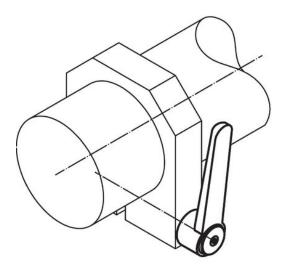

# **Application example**

### **Product Description**

Adjustable flat tension levers are used when the swivel range is limited or a specific lever position is required.

Adjustable flat tension levers are characterised by their low construction height and are particularly suitable for use in restricted spaces or when the lever should not overhang.

#### Operation

By lifting the lever the serrations are disengaged. The lever can be positioned by the serrations. On releasing the lever, the serrations are automatically re-engaged.