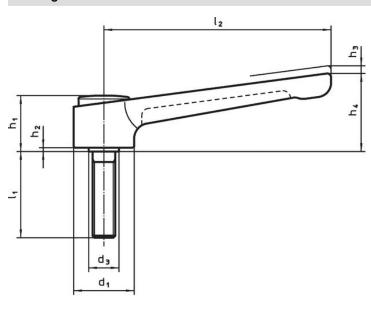

#### **Order information**

| Dimensions     |                |                |                |                |                |                |                |                |      |      | I   | Art. No. |
|----------------|----------------|----------------|----------------|----------------|----------------|----------------|----------------|----------------|------|------|-----|----------|
| d <sub>1</sub> | d <sub>2</sub> | I <sub>1</sub> | d <sub>3</sub> | h <sub>1</sub> | h <sub>2</sub> | h <sub>3</sub> | h <sub>4</sub> | l <sub>2</sub> | min. | max. |     |          |
|                | [mm]           |                |                |                |                |                |                |                | [°C] |      | [g] |          |
|                |                |                |                |                |                |                |                |                |      |      |     |          |
| silver         |                |                |                |                |                |                |                |                |      |      |     |          |