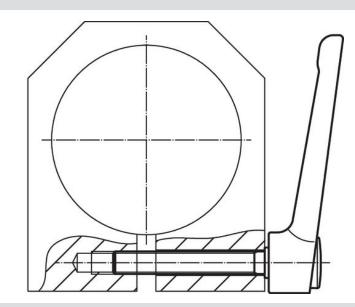

# **Drawing**

#### **Order information**

| Dimensions     |                |                |                |                |                |                |                |                |      |      | I   | Art. No. |
|----------------|----------------|----------------|----------------|----------------|----------------|----------------|----------------|----------------|------|------|-----|----------|
| d <sub>1</sub> | d <sub>2</sub> | I <sub>1</sub> | d <sub>3</sub> | h <sub>1</sub> | h <sub>2</sub> | h <sub>3</sub> | h <sub>4</sub> | l <sub>2</sub> | min. | max. |     |          |
|                | [mm]           |                |                |                |                |                |                |                | [°C] |      | [g] |          |
|                |                |                |                |                |                |                |                |                |      |      |     |          |
| silver         |                |                |                |                |                |                |                |                |      |      |     |          |