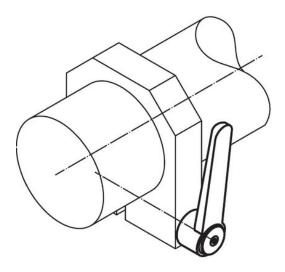

|
| d <sub>1</sub> | d <sub>2</sub> | l <sub>1</sub> | d <sub>3</sub> | h <sub>1</sub> | h <sub>2</sub> | h <sub>3</sub> | h <sub>4</sub> | l <sub>2</sub> | min. | max. |   |          |
|                | [mm]           |                |                |                |                |                | _              | [°C]           |      | [g]  |   |          |
|                |                |                |                |                |                |                |                |                |      |      |   |          |
| silver         |                |                |                |                |                |                |                |                |      |      |   |          |



Halder, Inc. www.halderusa.com

# **Application example**





# Compliance

# **RoHS** compliant

Contains lead - compliant according to exceptions 6a / 6b / 6c.

# Contains SVHC substances >0,1% w/w

Contains lead - SVHC list [REACH] as of 23.01.2024.

#### **Contains Proposition 65 substances**



Lead can cause cancer and reproductive harm from exposure https://www.P65Warnings.ca.gov/

#### **Free from Conflict Minerals**

This product does not contain any substances designated as "conflict minerals" such as tantalum, tin, gold or tungsten from the Democratic Republic of Congo or adjacent countries.



Halder, Inc. www.halderusa.com