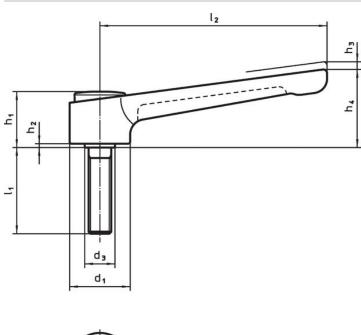

#### **Order information**

| Dimensions     |                |                |                |                |                |                |                |                |      |      | I | Art. No. |
|----------------|----------------|----------------|----------------|----------------|----------------|----------------|----------------|----------------|------|------|---|----------|
| d <sub>1</sub> | d <sub>2</sub> | l <sub>1</sub> | d <sub>3</sub> | h <sub>1</sub> | h <sub>2</sub> | h <sub>3</sub> | h <sub>4</sub> | l <sub>2</sub> | min. | max. |   |          |
|                | [mm]           |                |                |                |                |                | _              | [°C]           |      | [g]  |   |          |
|                |                |                |                |                |                |                |                |                |      |      |   |          |
| silver         |                |                |                |                |                |                |                |                |      |      |   |          |