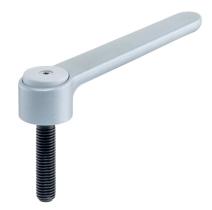

### **Product Description**

Adjustable flat tension levers are used when the swivel range is limited or a specific lever position is required.

Adjustable flat tension levers are characterised by their low construction height and are particularly suitable for use in restricted spaces or when the lever should not overhang.

#### Lever

• Zinc die-cast, plastic coated, silver, similar to RAL 9006, matt structure