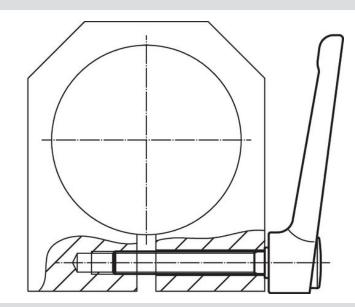

| d <sub>1</sub> | d <sub>2</sub> | l <sub>1</sub> | d <sub>3</sub> | h <sub>1</sub> | h <sub>2</sub> | h <sub>3</sub> | h <sub>4</sub> | l <sub>2</sub> | min. | max. |   |          |
|                | [mm]           |                |                |                |                |                | _              | [°C]           |      | [g]  |   |          |
|                |                |                |                |                |                |                |                |                |      |      |   |          |
| silver         |                |                |                |                |                |                |                |                |      |      |   |          |



Halder, Inc. www.halderusa.com

# **Application example**





# Compliance

# **RoHS** compliant

Contains lead - compliant according to exceptions 6a / 6b / 6c.

# Contains SVHC substances >0,1% w/w

Contains lead - SVHC list [REACH] as of 23.01.2024.

#### **Contains Proposition 65 substances**



Lead can cause cancer and reproductive harm from exposure https://www.P65Warnings.ca.gov/

#### **Free from Conflict Minerals**

This product does not contain any substances designated as "conflict minerals" such as tantalum, tin, gold or tungsten from the Democratic Republic of Congo or adjacent countries.



Halder, Inc. www.halderusa.com