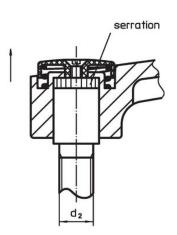

#### Operation

By lifting the lever the serrations are disengaged. The lever can be positioned by the serrations. On releasing the lever, the serrations are automatically re-engaged.