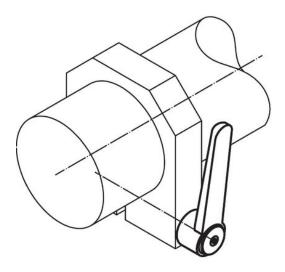

# **Drawing**

#### **Order information**

| Dimensions     |                |                |                |                |                |                |                |                |      |      | I   | Art. No. |
|----------------|----------------|----------------|----------------|----------------|----------------|----------------|----------------|----------------|------|------|-----|----------|
| d <sub>1</sub> | d <sub>2</sub> | I <sub>1</sub> | d <sub>3</sub> | h <sub>1</sub> | h <sub>2</sub> | h <sub>3</sub> | h <sub>4</sub> | l <sub>2</sub> | min. | max. |     |          |
|                | [mm]           |                |                |                |                |                |                |                | [°C] |      | [g] |          |
|                |                |                |                |                |                |                |                |                |      |      |     |          |
| silver         |                |                |                |                |                |                |                |                |      |      | -   |          |