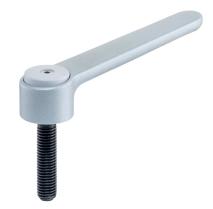

# Adjustable Flat Tension Levers • with screw

24441.0855

### **Product Description**

Adjustable flat tension levers are used when the swivel range is limited or a specific lever position is required.

Adjustable flat tension levers are characterised by their low construction height and are particularly suitable for use in restricted spaces or when the lever should not overhang.

#### Lever

 Zinc die-cast, plastic coated, silver, similar to RAL 9006, matt structure