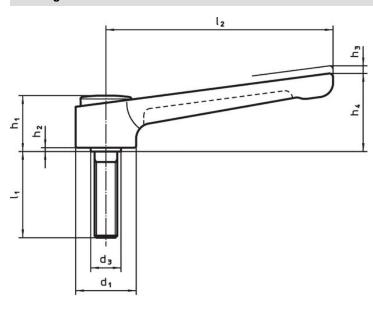

# **Drawing**

#### **Order information**

| Dimensions     |                |                |                |                |                |                |                |                |      |      | I   | Art. No. |
|----------------|----------------|----------------|----------------|----------------|----------------|----------------|----------------|----------------|------|------|-----|----------|
| d <sub>1</sub> | d <sub>2</sub> | I <sub>1</sub> | d <sub>3</sub> | h <sub>1</sub> | h <sub>2</sub> | h <sub>3</sub> | h <sub>4</sub> | l <sub>2</sub> | min. | max. |     |          |
|                | [mm]           |                |                |                |                |                |                |                | [°C] |      | [g] |          |
|                |                |                |                |                |                |                |                |                |      |      |     |          |
| silver         |                |                |                |                |                |                |                |                |      |      | -   |          |