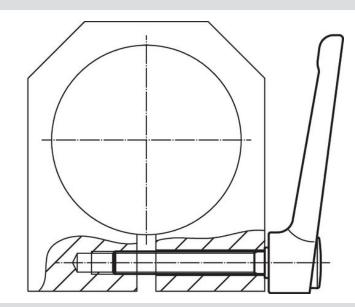

# Order information

| Dimensions     |                |                |                |                |                |                |                |                |      |      | I   | Art. No. |
|----------------|----------------|----------------|----------------|----------------|----------------|----------------|----------------|----------------|------|------|-----|----------|
| d <sub>1</sub> | d <sub>2</sub> | I <sub>1</sub> | d <sub>3</sub> | h <sub>1</sub> | h <sub>2</sub> | h <sub>3</sub> | h <sub>4</sub> | l <sub>2</sub> | min. | max. |     |          |
|                |                | [mm]           |                |                |                |                |                |                | [°C] |      | [a] |          |
|                |                |                |                | [mm]           |                |                |                |                | [.c  | J    | [9] |          |
| silver         |                |                |                | <u>[mmj</u>    |                |                |                |                | ٦٠   | ı    | [8] |          |