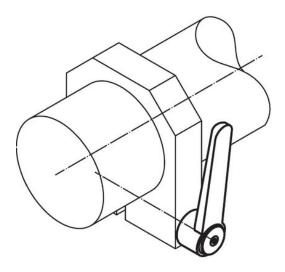

# **Drawing**

### **Product Description**

Adjustable flat tension levers are used when the swivel range is limited or a specific lever position is required.

Adjustable flat tension levers are characterised by their low construction height and are particularly suitable for use in restricted spaces or when the lever should not overhang.

#### Operation

By lifting the lever the serrations are disengaged. The lever can be positioned by the serrations. On releasing the lever, the serrations are automatically re-engaged.