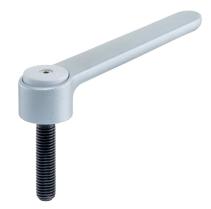

# Adjustable Flat Tension Levers • with screw

24441 0850

### **Product Description**

Adjustable flat tension levers are used when the swivel range is limited or a specific lever position is required.

Adjustable flat tension levers are characterised by their low construction height and are particularly suitable for use in restricted spaces or when the lever should not overhang.

#### Lever

• Zinc die-cast, plastic coated, silver, similar to RAL 9006, matt structure