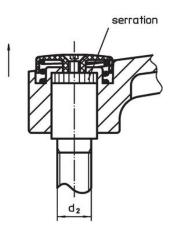

#### Operation

By lifting the lever the serrations are disengaged. The lever can be positioned by the serrations. On releasing the lever, the serrations are automatically re-engaged.