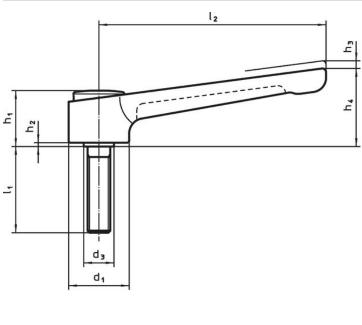

# **Drawing**

# Order information

| Dimensions     |                |                |                |                |                |                |                |                |      |      | I   | Art. No. |
|----------------|----------------|----------------|----------------|----------------|----------------|----------------|----------------|----------------|------|------|-----|----------|
| d <sub>1</sub> | d <sub>2</sub> | I <sub>1</sub> | d <sub>3</sub> | h <sub>1</sub> | h <sub>2</sub> | h <sub>3</sub> | h <sub>4</sub> | l <sub>2</sub> | min. | max. |     |          |
|                |                | [mm]           |                |                |                |                |                |                | [°C] |      | [a] |          |
|                |                |                |                | [mm]           |                |                |                |                | [.c  | J    | [9] |          |
| silver         |                |                |                | <u>[mmj</u>    |                |                |                |                | ٦٠   | ı    | [8] |          |