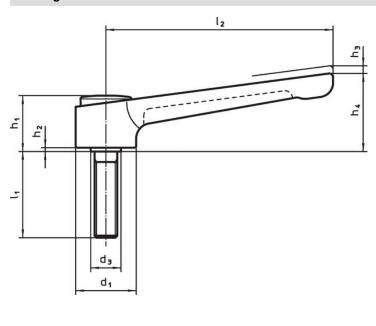

# **Drawing**

### **Order information**

|                | Dimensions     |                |                |                |                |                |                |                |      |      | I | Art. No. |
|----------------|----------------|----------------|----------------|----------------|----------------|----------------|----------------|----------------|------|------|---|----------|
| d <sub>1</sub> | d <sub>2</sub> | l <sub>1</sub> | d <sub>3</sub> | h <sub>1</sub> | h <sub>2</sub> | h <sub>3</sub> | h <sub>4</sub> | l <sub>2</sub> | min. | max. |   |          |
|                | [mm]           |                |                |                |                |                | _              | [°C]           |      | [g]  |   |          |
|                |                |                |                |                |                |                |                |                |      |      |   |          |
| black          |                |                |                |                |                |                |                |                |      |      |   |          |