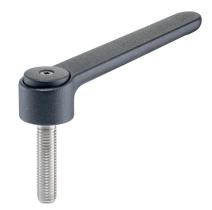

# Adjustable Flat Tension Levers • with screw, stainless steel

24441.0685

# **Product Description**

Adjustable flat tension levers are used when the swivel range is limited or a specific lever position is required.

Adjustable flat tension levers are characterised by their low construction height and are particularly suitable for use in restricted spaces or when the lever should not overhang.