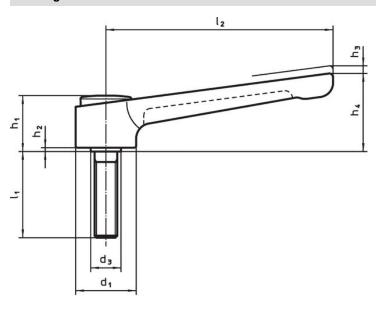

# **Drawing**

### **Order information**

| Dimensions     |                |                |                |                |                |                |                |                | <b>1</b> |      | I | Art. No. |
|----------------|----------------|----------------|----------------|----------------|----------------|----------------|----------------|----------------|----------|------|---|----------|
| d <sub>1</sub> | d <sub>2</sub> | I <sub>1</sub> | d <sub>3</sub> | h <sub>1</sub> | h <sub>2</sub> | h <sub>3</sub> | h <sub>4</sub> | l <sub>2</sub> | min.     | max. |   |          |
|                | [mm]           |                |                |                |                |                |                | [°C]           |          | [g]  |   |          |
| black          |                |                |                |                |                |                |                |                |          |      |   |          |
| Diack          |                |                |                |                |                |                |                |                |          |      |   |          |