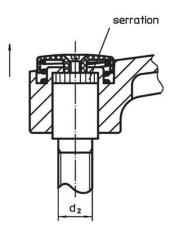

#### Operation

By lifting the lever the serrations are disengaged. The lever can be positioned by the serrations. On releasing the lever, the serrations are automatically re-engaged.