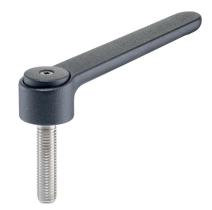

# Adjustable Flat Tension Levers • with screw, stainless steel

24441.0670

# **Product Description**

Adjustable flat tension levers are used when the swivel range is limited or a specific lever position is required.

Adjustable flat tension levers are characterised by their low construction height and are particularly suitable for use in restricted spaces or when the lever should not overhang.

#### Lever

 Zinc die-cast, plastic coated, black, similar to RAL 9005, matt structure