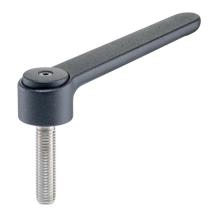

# Adjustable Flat Tension Levers • with screw, stainless steel

24441.0665

## **Product Description**

Adjustable flat tension levers are used when the swivel range is limited or a specific lever position is required.

Adjustable flat tension levers are characterised by their low construction height and are particularly suitable for use in restricted spaces or when the lever should not overhang.

#### Lever

 Zinc die-cast, plastic coated, black, similar to RAL 9005, matt structure