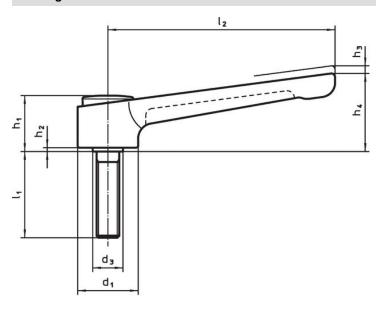

### **Order information**

| Dimensions     |                |                |                |                |                |                |                |                | B         | I   | Art. No. |
|----------------|----------------|----------------|----------------|----------------|----------------|----------------|----------------|----------------|-----------|-----|----------|
| d <sub>1</sub> | d <sub>2</sub> | I <sub>1</sub> | d <sub>3</sub> | h <sub>1</sub> | h <sub>2</sub> | h <sub>3</sub> | h <sub>4</sub> | l <sub>2</sub> | min. max. |     |          |
|                | [mm]           |                |                |                |                |                |                |                | [°C]      | [g] |          |
|                |                |                |                |                |                |                |                |                |           |     |          |
| black          |                |                |                |                |                |                |                |                |           |     |          |