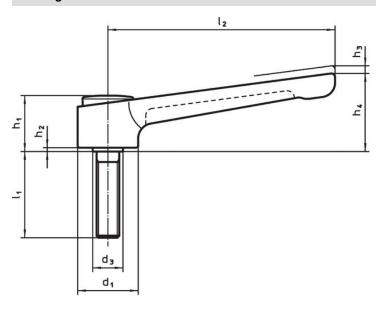

# **Drawing**

#### **Order information**

| Dimensions     |                |                |                |                |                |                |                |                |      |      | I   | Art. No.   |
|----------------|----------------|----------------|----------------|----------------|----------------|----------------|----------------|----------------|------|------|-----|------------|
| d <sub>1</sub> | d <sub>2</sub> | I <sub>1</sub> | d <sub>3</sub> | h <sub>1</sub> | h <sub>2</sub> | h <sub>3</sub> | h <sub>4</sub> | l <sub>2</sub> | min. | max. |     |            |
|                |                | [mm]           |                |                |                |                |                |                | [°C] | ]    | [g] |            |
| black          |                |                |                |                |                |                |                |                |      |      |     |            |
| 40             | M16            | 63             | 23             | 42             | 4              | 4              | 56             | 145            | -30  | 80   | 498 | 24441.0565 |