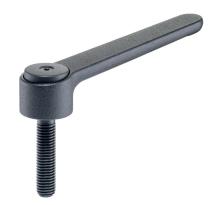

### **Product Description**

Adjustable flat tension levers are used when the swivel range is limited or a specific lever position is required.

Adjustable flat tension levers are characterised by their low construction height and are particularly suitable for use in restricted spaces or when the lever should not overhang.

#### Lever

 Zinc die-cast, plastic coated, black, similar to RAL 9005, matt structure

#### Inner parts

· Steel, blackened

#### Screw

· Steel, blackened

#### Covering

· Plastic, black