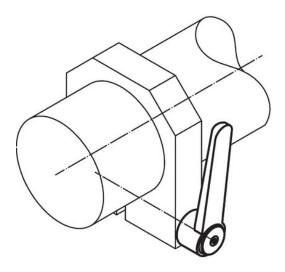

b> | d <sub>2</sub> | I <sub>1</sub> | d <sub>3</sub> | h <sub>1</sub> | h <sub>2</sub> | h <sub>3</sub> | h <sub>4</sub> | l <sub>2</sub> | min. | max. |     |            |
|                |                | [mm]           |                |                |                |                |                |                | [°C] | ]    | [g] |            |
| black          |                |                |                |                |                |                |                |                |      |      |     |            |
| 40             | M16            | 63             | 23             | 42             | 4              | 4              | 56             | 145            | -30  | 80   | 498 | 24441.0565 |



Halder, Inc. www.halderusa.com

# **Application example**





# Compliance

# **RoHS** compliant

Contains lead - compliant according to exceptions 6a / 6b / 6c.

# Contains SVHC substances >0,1% w/w

Contains lead - SVHC list [REACH] as of 23.01.2024.

#### **Contains Proposition 65 substances**



Lead can cause cancer and reproductive harm from exposure https://www.P65Warnings.ca.gov/

#### **Free from Conflict Minerals**

This product does not contain any substances designated as "conflict minerals" such as tantalum, tin, gold or tungsten from the Democratic Republic of Congo or adjacent countries.



Halder, Inc. www.halderusa.com