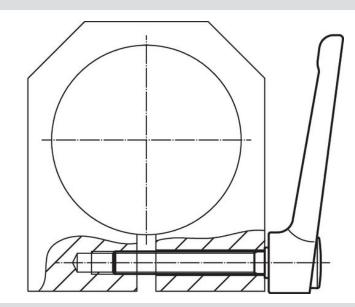

# **Drawing**

#### **Order information**

| Dimensions     |                |                |                |                |                |                |                |                |      |      | I   | Art. No.   |
|----------------|----------------|----------------|----------------|----------------|----------------|----------------|----------------|----------------|------|------|-----|------------|
| d <sub>1</sub> | d <sub>2</sub> | I <sub>1</sub> | d <sub>3</sub> | h <sub>1</sub> | h <sub>2</sub> | h <sub>3</sub> | h <sub>4</sub> | l <sub>2</sub> | min. | max. |     |            |
|                |                | [mm]           |                |                |                |                |                |                | [°C] | ]    | [g] |            |
| black          |                |                |                |                |                |                |                |                |      |      |     |            |
| 40             | M16            | 63             | 23             | 42             | 4              | 4              | 56             | 145            | -30  | 80   | 498 | 24441.0565 |