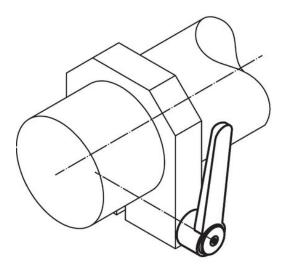

## **Drawing**

#### **Order information**

|                | Dimensions     |                |                |                |                |                |                |                |      |      | I | Art. No. |
|----------------|----------------|----------------|----------------|----------------|----------------|----------------|----------------|----------------|------|------|---|----------|
| d <sub>1</sub> | d <sub>2</sub> | l <sub>1</sub> | d <sub>3</sub> | h <sub>1</sub> | h <sub>2</sub> | h <sub>3</sub> | h <sub>4</sub> | l <sub>2</sub> | min. | max. |   |          |
|                | [mm]           |                |                |                |                |                |                | [°C]           |      | [g]  |   |          |
|                |                |                |                |                |                |                |                |                |      |      |   |          |
| black          |                |                |                |                |                |                |                |                |      |      |   |          |