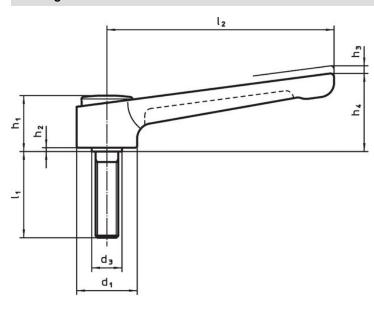

## **Drawing**

#### **Order information**

|                | Dimensions     |                |                |                |                |                |                |                |      |      | I | Art. No. |
|----------------|----------------|----------------|----------------|----------------|----------------|----------------|----------------|----------------|------|------|---|----------|
| d <sub>1</sub> | d <sub>2</sub> | l <sub>1</sub> | d <sub>3</sub> | h <sub>1</sub> | h <sub>2</sub> | h <sub>3</sub> | h <sub>4</sub> | l <sub>2</sub> | min. | max. |   |          |
|                | [mm]           |                |                |                |                |                |                | [°C]           |      | [g]  |   |          |
|                |                |                |                |                |                |                |                |                |      |      |   |          |
| black          |                |                |                |                |                |                |                |                |      |      |   |          |