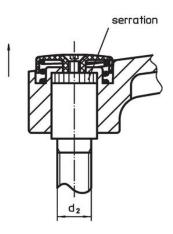

#### Operation

By lifting the lever the serrations are disengaged. The lever can be positioned by the serrations. On releasing the lever, the serrations are automatically re-engaged.