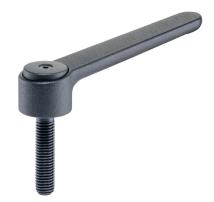

# Adjustable Flat Tension Levers • with screw

#### 24441.0515

### **Product Description**

Adjustable flat tension levers are used when the swivel range is limited or a specific lever position is required.

Adjustable flat tension levers are characterised by their low construction height and are particularly suitable for use in restricted spaces or when the lever should not overhang.