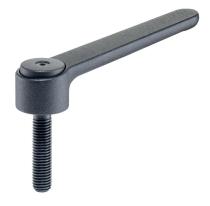

# Adjustable Flat Tension Levers • with screw 24441.0490

#### **Product Description**

Adjustable flat tension levers are used when the swivel range is limited or a specific lever position is required.

Adjustable flat tension levers are characterised by their low construction height and are particularly suitable for use in restricted spaces or when the lever should not overhang.