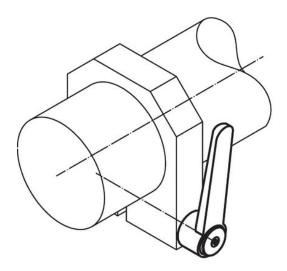

-|----------------|----------------|------|------|-----|----------|
| d <sub>1</sub> | d <sub>2</sub> | I <sub>1</sub> | d <sub>3</sub> | h₁   | h <sub>2</sub> | h <sub>3</sub> | h <sub>4</sub> | l <sub>2</sub> | min. | max. |     |          |
|                | [mm]           |                |                |      |                |                |                |                | [°C] |      |     |          |
|                |                |                |                | [mm] |                |                |                |                | ႞ႚင  | ]    | [g] |          |
| black          |                |                |                | [mm] |                |                |                |                | ူးင  | ]    | [9] |          |

# **Application example**





# Compliance

**RoHS compliant** Contains lead - compliant according to exceptions 6a / 6b / 6c.

Contains SVHC substances >0,1% w/w Contains lead - SVHC list [REACH] as of 23.01.2024.

# **Contains Proposition 65 substances**



Lead can cause cancer and reproductive harm from exposure https://www.P65Warnings.ca.gov/

# Free from Conflict Minerals

This product does not contain any substances designated as "conflict minerals" such as tantalum, tin, gold or tungsten from the Democratic Republic of Congo or adjacent countries.