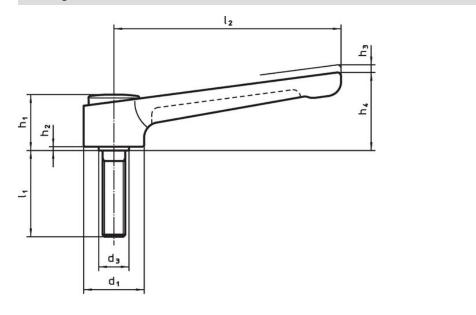

# Drawing

# **Order information**

| Dimensions     |                |                |                |      |                |                |                |                | ß    |      | Ĭ   | Art. No. |
|----------------|----------------|----------------|----------------|------|----------------|----------------|----------------|----------------|------|------|-----|----------|
| d <sub>1</sub> | d <sub>2</sub> | I <sub>1</sub> | d <sub>3</sub> | h₁   | h <sub>2</sub> | h <sub>3</sub> | h <sub>4</sub> | l <sub>2</sub> | min. | max. |     |          |
|                | [mm]           |                |                |      |                |                |                |                | [°C] |      |     |          |
|                |                |                |                | [mm] |                |                |                |                | ႞ႚင  | ]    | [g] |          |
| black          |                |                |                | [mm] |                |                |                |                | ူးင  | ]    | [9] |          |