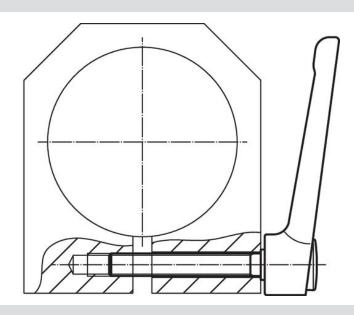

# Drawing

# **Order information**

| Dimensions     |                |                |                |      |                |                |                |                | ß    |      | Ĭ   | Art. No. |
|----------------|----------------|----------------|----------------|------|----------------|----------------|----------------|----------------|------|------|-----|----------|
| d <sub>1</sub> | d <sub>2</sub> | I <sub>1</sub> | d <sub>3</sub> | h₁   | h <sub>2</sub> | h <sub>3</sub> | h <sub>4</sub> | l <sub>2</sub> | min. | max. |     |          |
|                | [mm]           |                |                |      |                |                |                |                | [°C] |      |     |          |
|                |                |                |                | [mm] |                |                |                |                | ႞ႚင  | ]    | [g] |          |
| black          |                |                |                | [mm] |                |                |                |                | ူးင  | ]    | [9] |          |