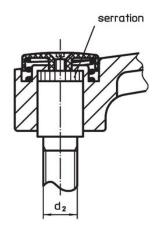

#### Operation

**By lifting the lever** the serrations are disengaged. The lever can be positioned by the serrations. On releasing the lever, the serrations are automatically re-engaged.