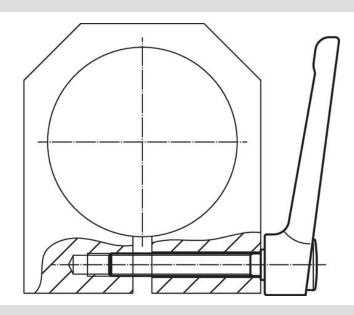

# **Order information**

| Dimensions     |                |                |                |                |                |                |    |                | ß    |      | Ĭ   | Art. No. |
|----------------|----------------|----------------|----------------|----------------|----------------|----------------|----|----------------|------|------|-----|----------|
| d <sub>1</sub> | d <sub>2</sub> | l <sub>1</sub> | d <sub>3</sub> | h <sub>1</sub> | h <sub>2</sub> | h <sub>3</sub> | h4 | I <sub>2</sub> | min. | max. |     |          |
|                | [mm]           |                |                |                |                |                |    |                | [°C] |      |     |          |
|                |                |                |                | [mm]           |                |                |    | _              | ႞ႚင  | ]    | [g] |          |
| black          |                |                |                | [mm]           |                |                |    |                | ူးင  | ]    | [9] |          |