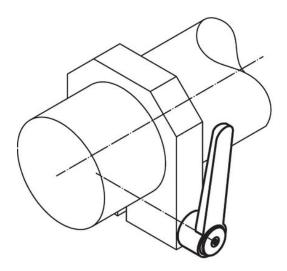

----|----------------|----|----------------|------|------|-----|----------|
| d <sub>1</sub> | d <sub>2</sub> | l <sub>1</sub> | d <sub>3</sub> | h <sub>1</sub> | h <sub>2</sub> | h <sub>3</sub> | h4 | I <sub>2</sub> | min. | max. |     |          |
|                | [mm]           |                |                |                |                |                |    |                | [°C] |      |     |          |
|                |                |                |                | [mm]           |                |                |    | _              | ႞ႚင  | ]    | [g] |          |
| black          |                |                |                | [mm]           |                |                |    |                | ူးင  | ]    | [9] |          |

# **Application example**





# Compliance

**RoHS compliant** Contains lead - compliant according to exceptions 6a / 6b / 6c.

Contains SVHC substances >0,1% w/w Contains lead - SVHC list [REACH] as of 23.01.2024.

# **Contains Proposition 65 substances**



Lead can cause cancer and reproductive harm from exposure https://www.P65Warnings.ca.gov/

# Free from Conflict Minerals

This product does not contain any substances designated as "conflict minerals" such as tantalum, tin, gold or tungsten from the Democratic Republic of Congo or adjacent countries.