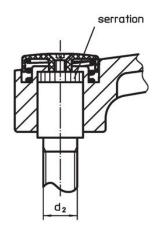

#### Operation

**By lifting the lever** the serrations are disengaged. The lever can be positioned by the serrations. On releasing the lever, the serrations are automatically re-engaged.