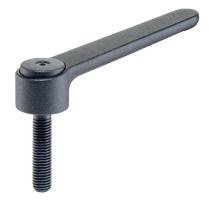

# Adjustable Flat Tension Levers • with screw 24441.0485

### **Product Description**

Adjustable flat tension levers are used when the swivel range is limited or a specific lever position is required.

Adjustable flat tension levers are characterised by their low construction height and are particularly suitable for use in restricted spaces or when the lever should not overhang.