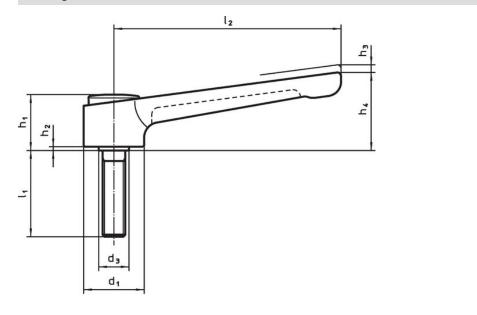

# Drawing

# **Order information**

| Dimensions     |                |                |                |                |                |                |    |                | ß    |      | Ĭ   | Art. No. |
|----------------|----------------|----------------|----------------|----------------|----------------|----------------|----|----------------|------|------|-----|----------|
| d <sub>1</sub> | d <sub>2</sub> | l <sub>1</sub> | d <sub>3</sub> | h <sub>1</sub> | h <sub>2</sub> | h <sub>3</sub> | h4 | I <sub>2</sub> | min. | max. |     |          |
|                | [mm]           |                |                |                |                |                |    |                | [°C] |      |     |          |
|                |                |                |                | [mm]           |                |                |    | _              | ႞ႚင  | ]    | [g] |          |
| black          |                |                |                | [mm]           |                |                |    |                | ူးင  | ]    | [9] |          |