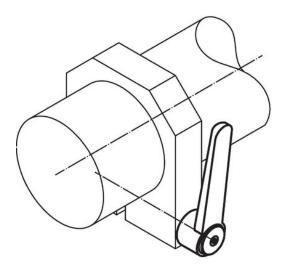

--|------|-----|----------|
| d <sub>1</sub> | d <sub>2</sub> | I <sub>1</sub> | d <sub>3</sub> | h <sub>1</sub> | h <sub>2</sub> | h <sub>3</sub> | h <sub>4</sub> | l <sub>2</sub> | min. | max. |     |          |
|                | [mm]           |                |                |                |                |                |                |                | [°C] |      | [g] |          |
|                |                |                |                |                |                |                |                |                |      |      |     |          |
| black          |                |                |                |                |                |                |                |                |      |      |     |          |

# **Application example**





# Compliance

# **RoHS** compliant

Contains lead - compliant according to exceptions 6a / 6b / 6c.

# Contains SVHC substances >0,1% w/w

Contains lead - SVHC list [REACH] as of 23.01.2024.

#### **Contains Proposition 65 substances**



Lead can cause cancer and reproductive harm from exposure https://www.P65Warnings.ca.gov/

#### **Free from Conflict Minerals**

This product does not contain any substances designated as "conflict minerals" such as tantalum, tin, gold or tungsten from the Democratic Republic of Congo or adjacent countries.



Halder, Inc. www.halderusa.com