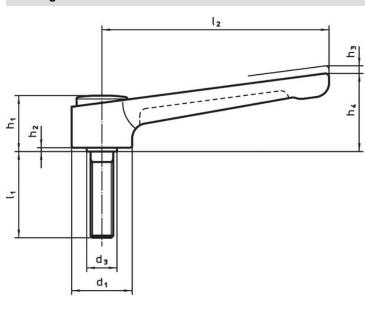

# **Drawing**

#### **Order information**

| Dimensions     |                |                |                |                |                |                |                |                |      |      | I   | Art. No. |
|----------------|----------------|----------------|----------------|----------------|----------------|----------------|----------------|----------------|------|------|-----|----------|
| d <sub>1</sub> | d <sub>2</sub> | I <sub>1</sub> | d <sub>3</sub> | h <sub>1</sub> | h <sub>2</sub> | h <sub>3</sub> | h <sub>4</sub> | l <sub>2</sub> | min. | max. |     |          |
|                | [mm]           |                |                |                |                |                |                |                | [°C] |      | [g] |          |
|                |                |                |                |                |                |                |                |                |      |      |     |          |
| black          |                |                |                |                |                |                |                |                |      |      |     |          |