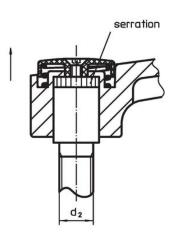

#### Operation

By lifting the lever the serrations are disengaged. The lever can be positioned by the serrations. On releasing the lever, the serrations are automatically re-engaged.