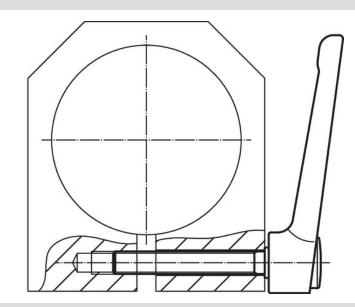

# **Drawing**

#### **Order information**

| Dimensions     |                |                |                |                |                |                |                |                |      |      | I   | Art. No. |
|----------------|----------------|----------------|----------------|----------------|----------------|----------------|----------------|----------------|------|------|-----|----------|
| d <sub>1</sub> | d <sub>2</sub> | I <sub>1</sub> | d <sub>3</sub> | h <sub>1</sub> | h <sub>2</sub> | h <sub>3</sub> | h <sub>4</sub> | l <sub>2</sub> | min. | max. |     |          |
|                | [mm]           |                |                |                |                |                |                |                | [°C] |      | [g] |          |
|                |                |                |                |                |                |                |                |                |      |      |     |          |
| black          |                |                |                |                |                |                |                |                |      |      |     |          |