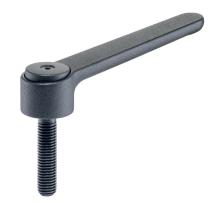

# Adjustable Flat Tension Levers • with screw

24441.0480

### **Product Description**

Adjustable flat tension levers are used when the swivel range is limited or a specific lever position is required.

Adjustable flat tension levers are characterised by their low construction height and are particularly suitable for use in restricted spaces or when the lever should not overhang.