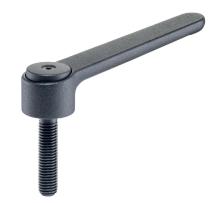

# Adjustable Flat Tension Levers • with screw

24441 0460

### **Product Description**

Adjustable flat tension levers are used when the swivel range is limited or a specific lever position is required.

Adjustable flat tension levers are characterised by their low construction height and are particularly suitable for use in restricted spaces or when the lever should not overhang.

#### Lever

 Zinc die-cast, plastic coated, black, similar to RAL 9005, matt structure