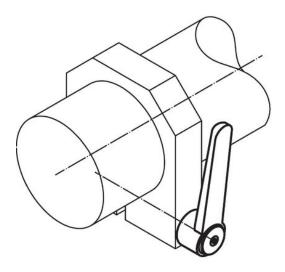

# **Drawing**

#### **Order information**

| Dimensions     |                |                |                |                |                |                |                |                | <b>₽</b> |      | I | Art. No. |
|----------------|----------------|----------------|----------------|----------------|----------------|----------------|----------------|----------------|----------|------|---|----------|
| d <sub>1</sub> | d <sub>2</sub> | l <sub>1</sub> | d <sub>3</sub> | h <sub>1</sub> | h <sub>2</sub> | h <sub>3</sub> | h <sub>4</sub> | l <sub>2</sub> | min.     | max. |   |          |
|                | [mm]           |                |                |                |                |                |                | [°C]           |          | [g]  |   |          |
|                |                |                |                |                |                |                |                |                |          |      |   |          |
| black          |                |                |                |                |                |                |                |                |          |      |   |          |