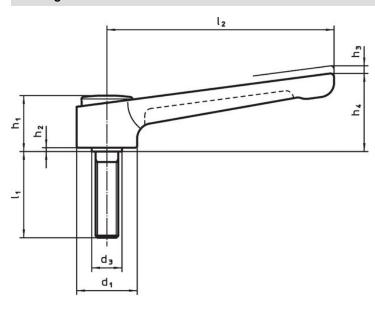

# **Drawing**

#### **Order information**

| Dimensions     |                |                |                |                |                |                |                |                | <b>₽</b> |      | I | Art. No. |
|----------------|----------------|----------------|----------------|----------------|----------------|----------------|----------------|----------------|----------|------|---|----------|
| d <sub>1</sub> | d <sub>2</sub> | l <sub>1</sub> | d <sub>3</sub> | h <sub>1</sub> | h <sub>2</sub> | h <sub>3</sub> | h <sub>4</sub> | l <sub>2</sub> | min.     | max. |   |          |
|                | [mm]           |                |                |                |                |                |                | [°C]           |          | [g]  |   |          |
|                |                |                |                |                |                |                |                |                |          |      |   |          |
| black          |                |                |                |                |                |                |                |                |          |      |   |          |