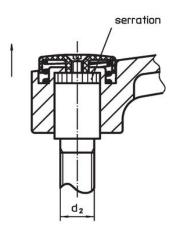

#### Operation

By lifting the lever the serrations are disengaged. The lever can be positioned by the serrations. On releasing the lever, the serrations are automatically re-engaged.