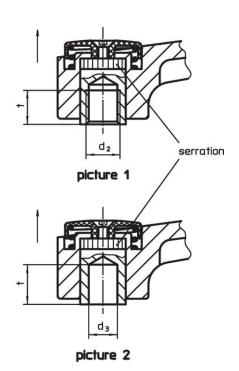

#### Operation

By lifting the lever the serrations are disengaged. The lever can be positioned by the serrations. On releasing the lever, the serrations are automatically re-engaged.

## **Order information**

| Dimensions                           |                  |                |                |                |                |                |                |           | <u></u> |      | I   | Art. No. |
|--------------------------------------|------------------|----------------|----------------|----------------|----------------|----------------|----------------|-----------|---------|------|-----|----------|
| d <sub>1</sub>                       | <b>d</b> ₃<br>H7 | d <sub>4</sub> | h <sub>1</sub> | h <sub>2</sub> | h <sub>3</sub> | h <sub>4</sub> | l <sub>2</sub> | t<br>min. | min.    | max. |     |          |
| [mm]                                 |                  |                |                |                |                |                |                |           | [°C]    |      | [g] |          |
| with smooth bore – picture 2, silver |                  |                |                |                |                |                |                |           |         |      |     |          |
|                                      |                  |                |                |                |                |                |                |           |         |      |     |          |