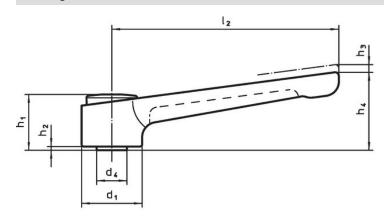

## **Drawing**

## **Order information**

| Dimensions                           |                  |                |                |                |                |                |                |           | <u></u> |      | I   | Art. No. |
|--------------------------------------|------------------|----------------|----------------|----------------|----------------|----------------|----------------|-----------|---------|------|-----|----------|
| d <sub>1</sub>                       | <b>d</b> ₃<br>H7 | d <sub>4</sub> | h <sub>1</sub> | h <sub>2</sub> | h <sub>3</sub> | h <sub>4</sub> | l <sub>2</sub> | t<br>min. | min.    | max. |     |          |
| [mm]                                 |                  |                |                |                |                |                |                |           | [°C]    |      | [g] |          |
| with smooth bore – picture 2, silver |                  |                |                |                |                |                |                |           |         |      |     |          |
|                                      |                  |                |                |                |                |                |                |           |         |      |     |          |