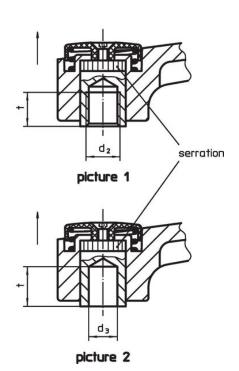

#### Operation

By lifting the lever the serrations are disengaged. The lever can be positioned by the serrations. On releasing the lever, the serrations are automatically re-engaged.

## **Order information**

| Dimensions                             |                |                |                |                |                |                |                |           |      |      | I   | Art. No. |
|----------------------------------------|----------------|----------------|----------------|----------------|----------------|----------------|----------------|-----------|------|------|-----|----------|
| d <sub>1</sub>                         | d <sub>2</sub> | d <sub>4</sub> | h <sub>1</sub> | h <sub>2</sub> | h <sub>3</sub> | h <sub>4</sub> | l <sub>2</sub> | t<br>min. | min. | max. |     |          |
| [mm]                                   |                |                |                |                |                |                |                |           | [°C] |      | [g] |          |
| with female thread – picture 1, silver |                |                |                |                |                |                |                |           |      |      |     |          |
|                                        |                |                |                |                |                |                |                |           |      |      |     |          |