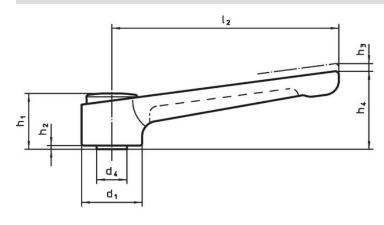

## **Drawing**

## **Order information**

| Dimensions                             |                |                |                |                |                |                |                |           |      |      | I   | Art. No. |
|----------------------------------------|----------------|----------------|----------------|----------------|----------------|----------------|----------------|-----------|------|------|-----|----------|
| d <sub>1</sub>                         | d <sub>2</sub> | d <sub>4</sub> | h <sub>1</sub> | h <sub>2</sub> | h <sub>3</sub> | h <sub>4</sub> | l <sub>2</sub> | t<br>min. | min. | max. |     |          |
| [mm]                                   |                |                |                |                |                |                |                |           | [°C] |      | [g] |          |
| with female thread – picture 1, silver |                |                |                |                |                |                |                |           |      |      |     |          |
|                                        |                |                |                |                |                |                |                |           |      |      |     |          |