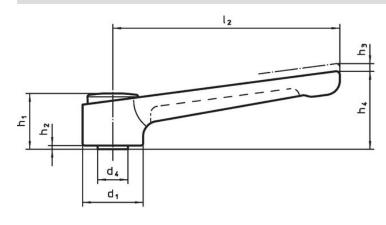

#### **Drawing**

## Order information

| Dimensions                             |                |                |    |                |                |                |                |           |      |      | I   | Art. No. |
|----------------------------------------|----------------|----------------|----|----------------|----------------|----------------|----------------|-----------|------|------|-----|----------|
| d <sub>1</sub>                         | d <sub>2</sub> | d <sub>4</sub> | h₁ | h <sub>2</sub> | h <sub>3</sub> | h <sub>4</sub> | l <sub>2</sub> | t<br>min. | min. | max. |     |          |
| [mm]                                   |                |                |    |                |                |                |                |           | [°C] |      | [g] |          |
| with female thread – picture 1, silver |                |                |    |                |                |                |                |           |      |      |     |          |
|                                        |                |                |    |                |                |                |                |           |      |      |     |          |