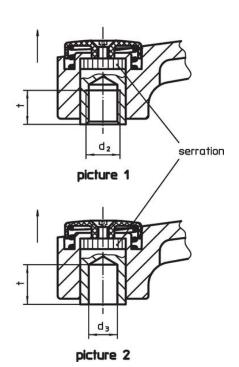

#### Operation

By lifting the lever the serrations are disengaged. The lever can be positioned by the serrations. On releasing the lever, the serrations are automatically re-engaged.

## Order information

| Dimensions                             |                |                |    |                |                |                |                |           |      |      | I   | Art. No. |
|----------------------------------------|----------------|----------------|----|----------------|----------------|----------------|----------------|-----------|------|------|-----|----------|
| d <sub>1</sub>                         | d <sub>2</sub> | d <sub>4</sub> | h₁ | h <sub>2</sub> | h <sub>3</sub> | h <sub>4</sub> | l <sub>2</sub> | t<br>min. | min. | max. |     |          |
| [mm]                                   |                |                |    |                |                |                |                |           | [°C] |      | [g] |          |
| with female thread – picture 1, silver |                |                |    |                |                |                |                |           |      |      |     |          |
|                                        |                |                |    |                |                |                |                |           |      |      |     |          |