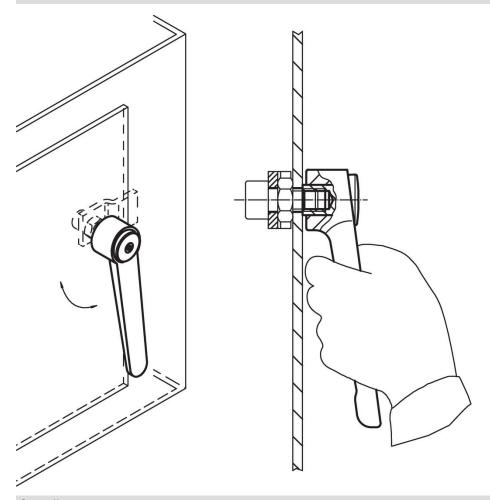

| d <sub>2</sub>                         | d <sub>4</sub> | h₁ | h <sub>2</sub> | h <sub>3</sub> | h <sub>4</sub> | l <sub>2</sub> | t<br>min. | min. | max. |     |          |  |
| [mm]           |                                        |                |    |                |                |                |                |           | [°C] |      | [g] |          |  |
| with fema      | with female thread – picture 1, silver |                |    |                |                |                |                |           |      |      |     |          |  |
| With ICilia    |                                        |                |    |                |                |                |                |           |      |      |     |          |  |



### **Application example**



## Compliance

#### **RoHS** compliant

Contains lead - compliant according to exceptions 6a / 6b / 6c.

# Contains SVHC substances >0,1% w/w

Contains lead - SVHC list [REACH] as of 23.01.2024.

#### **Contains Proposition 65 substances**



Lead can cause cancer and reproductive harm from exposure https://www.P65Warnings.ca.gov/

### **Free from Conflict Minerals**

This product does not contain any substances designated as "conflict minerals" such as tantalum, tin, gold or tungsten from the Democratic Republic of Congo or adjacent countries.



Halder, Inc. www.halderusa.com