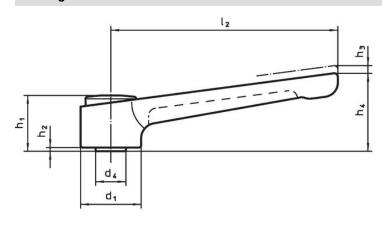

#### **Drawing**

#### **Order information**

| Dimensions     |                                        |                |    |                |                |                |                |           |      |      | I   | Art. No. |  |
|----------------|----------------------------------------|----------------|----|----------------|----------------|----------------|----------------|-----------|------|------|-----|----------|--|
| d <sub>1</sub> | d <sub>2</sub>                         | d <sub>4</sub> | h₁ | h <sub>2</sub> | h <sub>3</sub> | h <sub>4</sub> | l <sub>2</sub> | t<br>min. | min. | max. |     |          |  |
| [mm]           |                                        |                |    |                |                |                |                |           | [°C] |      | [g] |          |  |
| with fema      | with female thread – picture 1, silver |                |    |                |                |                |                |           |      |      |     |          |  |
| With ICilia    |                                        |                |    |                |                |                |                |           |      |      |     |          |  |