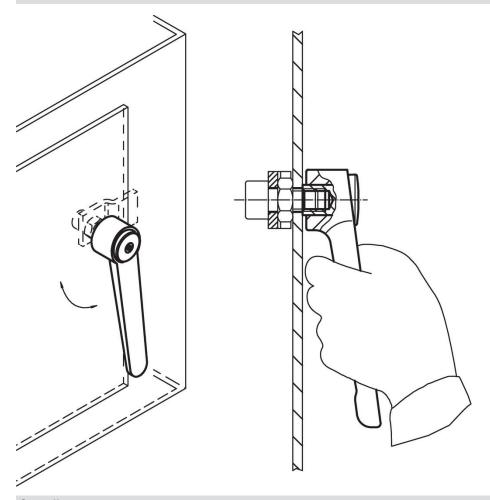

| d <sub>4</sub> | h₁  | h <sub>2</sub> | h <sub>3</sub> | h <sub>4</sub> | l <sub>2</sub> | t<br>min. | min. | max. |     |          |  |
| [mm]           |                                       |                |     |                |                |                |                |           | [°C] |      | [g] |          |  |
|                | with female thread – picture 1, black |                |     |                |                |                |                |           |      |      |     |          |  |
| with fema      | iie tiireau – p                       | icture 1, bi   | ack |                |                |                |                |           |      |      |     |          |  |



Halder, Inc. www.halderusa.com

## **Application example**



## Compliance

## **RoHS** compliant

Contains lead - compliant according to exceptions 6a / 6b / 6c.

# Contains SVHC substances >0,1% w/w

Contains lead - SVHC list [REACH] as of 23.01.2024.

#### **Contains Proposition 65 substances**



Lead can cause cancer and reproductive harm from exposure https://www.P65Warnings.ca.gov/

## **Free from Conflict Minerals**

This product does not contain any substances designated as "conflict minerals" such as tantalum, tin, gold or tungsten from the Democratic Republic of Congo or adjacent countries.



Halder, Inc. www.halderusa.com