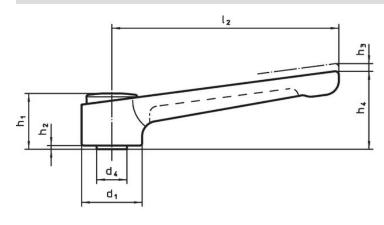

#### **Drawing**

#### **Order information**

| Dimensions     |                                       |                |     |                |                |                |                |           |      |      | I   | Art. No. |  |
|----------------|---------------------------------------|----------------|-----|----------------|----------------|----------------|----------------|-----------|------|------|-----|----------|--|
| d <sub>1</sub> | d <sub>2</sub>                        | d <sub>4</sub> | h₁  | h <sub>2</sub> | h <sub>3</sub> | h <sub>4</sub> | l <sub>2</sub> | t<br>min. | min. | max. |     |          |  |
| [mm]           |                                       |                |     |                |                |                |                |           | [°C] |      | [g] |          |  |
|                | with female thread – picture 1, black |                |     |                |                |                |                |           |      |      |     |          |  |
| with fema      | iie tiireau – p                       | icture 1, bi   | ack |                |                |                |                |           |      |      |     |          |  |