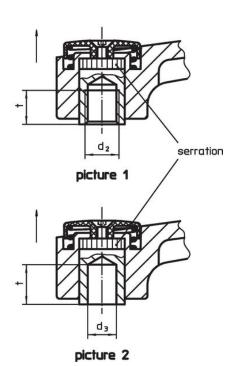

#### Operation

**By lifting the lever** the serrations are disengaged. The lever can be positioned by the serrations. On releasing the lever, the serrations are automatically re-engaged.

#### **Order information**

| Dimensions     |                                       |                |     |                |                |                |                |           |      |      | I   | Art. No. |  |
|----------------|---------------------------------------|----------------|-----|----------------|----------------|----------------|----------------|-----------|------|------|-----|----------|--|
| d <sub>1</sub> | d <sub>2</sub>                        | d <sub>4</sub> | h₁  | h <sub>2</sub> | h <sub>3</sub> | h <sub>4</sub> | l <sub>2</sub> | t<br>min. | min. | max. |     |          |  |
| [mm]           |                                       |                |     |                |                |                |                |           | [°C] |      | [g] |          |  |
|                | with female thread – picture 1, black |                |     |                |                |                |                |           |      |      |     |          |  |
| with fema      | iie tiireau – p                       | icture 1, bi   | ack |                |                |                |                |           |      |      |     |          |  |