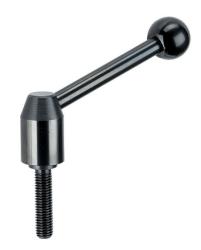

#### Lever

· Steel, blackened

## Inner parts

• Steel, blackened, quality 5.8

#### Screw

· Steel, blackened, quality 5.8

### Ball knob

• Thermosetting plastic PF 31, black, DIN 319

# **Operation**

By lifting the lever the serrations are disengaged. The lever can be positioned by the serrations. On releasing the lever, the serrations are automatically re-engaged.