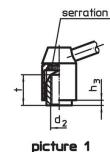

# **Operation**

By lifting the lever the serrations are disengaged. The lever can be positioned by the serrations. On releasing the lever, the serrations are automatically re-engaged.

#### **Notes**

The threaded portion can be exchanged.