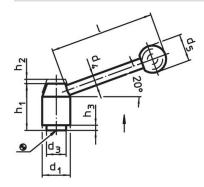

## **Drawing**

# Order information

| Dimensions     |                   |                |                |    |                |                |                |                |        | -   | Art. No.   |
|----------------|-------------------|----------------|----------------|----|----------------|----------------|----------------|----------------|--------|-----|------------|
| d <sub>1</sub> | d <sub>2</sub>    | I <sub>1</sub> | d <sub>3</sub> | d₄ | d <sub>5</sub> | h <sub>1</sub> | h <sub>2</sub> | h <sub>3</sub> | I<br>~ | _   |            |
| [mm]           |                   |                |                |    |                |                |                |                |        |     |            |
| with screw     | – picture 2, Stee | el             |                |    |                |                |                |                |        |     |            |
|                |                   | 80             | 30             | 14 | 35             | 68             | 5.5            |                | 138    | 859 | 24440.0526 |