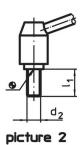

# Order information

| Dimensions     |                   |                |                |    |                |                |                |                |        | -   | Art. No.   |
|----------------|-------------------|----------------|----------------|----|----------------|----------------|----------------|----------------|--------|-----|------------|
| d <sub>1</sub> | d <sub>2</sub>    | I <sub>1</sub> | d <sub>3</sub> | d₄ | d <sub>5</sub> | h <sub>1</sub> | h <sub>2</sub> | h <sub>3</sub> | I<br>~ | _   |            |
| [mm]           |                   |                |                |    |                |                |                |                |        |     |            |
| with screw     | – picture 2, Stee | el             |                |    |                |                |                |                |        |     |            |
|                |                   | 80             | 30             | 14 | 35             | 68             | 5.5            |                | 138    | 859 | 24440.0526 |