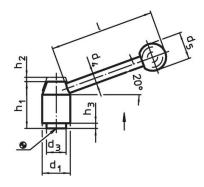

# **Drawing**

# **Order information**

| Dimensions                    |                |                |                |    |                |                |                |                |        | I   | Art. No.   |
|-------------------------------|----------------|----------------|----------------|----|----------------|----------------|----------------|----------------|--------|-----|------------|
| d <sub>1</sub>                | d <sub>2</sub> | I <sub>1</sub> | d <sub>3</sub> | d₄ | d <sub>5</sub> | h <sub>1</sub> | h <sub>2</sub> | h <sub>3</sub> | I<br>~ | _   |            |
| [mm]                          |                |                |                |    |                |                |                |                |        |     |            |
| with screw – picture 2, Steel |                |                |                |    |                |                |                |                |        |     |            |
| 40                            | M20            | 50             | 30             | 14 | 35             | 68             | 5.5            | 6              | 138    | 792 | 24440.0522 |