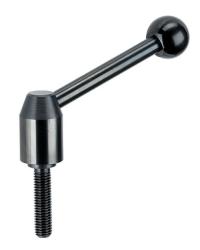

# **Adjustable Tension Levers**

24440.0522

#### Lever

· Steel, blackened

# Inner parts

• Steel, blackened, quality 5.8

#### Screw

· Steel, blackened, quality 5.8

### Ball knob

• Thermosetting plastic PF 31, black, DIN 319