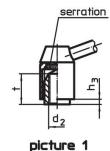

# **Operation**

By lifting the lever the serrations are disengaged. The lever can be positioned by the serrations. On releasing the lever, the serrations are automatically re-engaged.

# **Order information**

| Dimensions                    |                |                |                |    |                |                |                |                |        | I   | Art. No.   |
|-------------------------------|----------------|----------------|----------------|----|----------------|----------------|----------------|----------------|--------|-----|------------|
| d <sub>1</sub>                | d <sub>2</sub> | I <sub>1</sub> | d <sub>3</sub> | d₄ | d <sub>5</sub> | h <sub>1</sub> | h <sub>2</sub> | h <sub>3</sub> | I<br>~ | _   |            |
| [mm]                          |                |                |                |    |                |                |                |                |        |     |            |
| with screw – picture 2, Steel |                |                |                |    |                |                |                |                |        |     |            |
| 40                            | M20            | 50             | 30             | 14 | 35             | 68             | 5.5            | 6              | 138    | 792 | 24440.0522 |