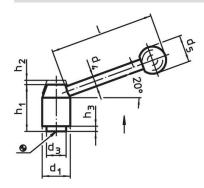

# **Drawing**

# Order information

| Dimensions                    |                |                |                |                |                |                |                |                |     | -   | Art. No.   |
|-------------------------------|----------------|----------------|----------------|----------------|----------------|----------------|----------------|----------------|-----|-----|------------|
| d <sub>1</sub>                | d <sub>2</sub> | I <sub>1</sub> | d <sub>3</sub> | d <sub>4</sub> | d <sub>5</sub> | h <sub>1</sub> | h <sub>2</sub> | h <sub>3</sub> | l I | _   |            |
|                               | [mm]           |                |                |                |                |                |                |                |     | [9] |            |
| with screw – picture 2, Steel |                |                |                |                |                |                |                |                |     |     |            |
| 40                            | M20            | 40             | 30             | 14             | 35             | 68             | 5.5            | 6              | 138 | 772 | 24440.0520 |