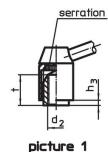

# **Operation**

By lifting the lever the serrations are disengaged. The lever can be positioned by the serrations. On releasing the lever, the serrations are automatically re-engaged.

# Order information

| Dimensions                    |                |                |                |                |                |                |                |                |     | -   | Art. No.   |
|-------------------------------|----------------|----------------|----------------|----------------|----------------|----------------|----------------|----------------|-----|-----|------------|
| d <sub>1</sub>                | d <sub>2</sub> | I <sub>1</sub> | d <sub>3</sub> | d <sub>4</sub> | d <sub>5</sub> | h <sub>1</sub> | h <sub>2</sub> | h <sub>3</sub> | l I | _   |            |
|                               | [mm]           |                |                |                |                |                |                |                |     | [9] |            |
| with screw – picture 2, Steel |                |                |                |                |                |                |                |                |     |     |            |
| 40                            | M20            | 40             | 30             | 14             | 35             | 68             | 5.5            | 6              | 138 | 772 | 24440.0520 |