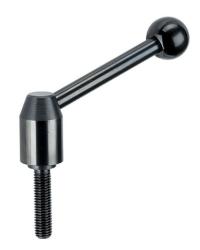

# **Adjustable Tension Levers**

24440.0520

### Lever

· Steel, blackened

# Inner parts

• Steel, blackened, quality 5.8

#### Screw

· Steel, blackened, quality 5.8

### Ball knob

• Thermosetting plastic PF 31, black, DIN 319