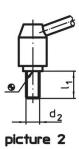

# Order information

| Dimensions                    |                |                |                |                |                |                |                |                |     | -   | Art. No.   |
|-------------------------------|----------------|----------------|----------------|----------------|----------------|----------------|----------------|----------------|-----|-----|------------|
| d <sub>1</sub>                | d <sub>2</sub> | I <sub>1</sub> | d <sub>3</sub> | d <sub>4</sub> | d <sub>5</sub> | h <sub>1</sub> | h <sub>2</sub> | h <sub>3</sub> | l I | _   |            |
|                               | [mm]           |                |                |                |                |                |                |                |     | [9] |            |
| with screw – picture 2, Steel |                |                |                |                |                |                |                |                |     |     |            |
| 40                            | M20            | 40             | 30             | 14             | 35             | 68             | 5.5            | 6              | 138 | 772 | 24440.0520 |