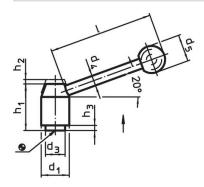

## **Drawing**

## **Order information**

| Dimensions                            |                |                |       |    |                |                |                |     |      |     | Art. No.   |
|---------------------------------------|----------------|----------------|-------|----|----------------|----------------|----------------|-----|------|-----|------------|
| d <sub>1</sub>                        | d <sub>2</sub> | d <sub>3</sub> | $d_4$ | d₅ | h <sub>1</sub> | h <sub>2</sub> | h <sub>3</sub> | ı   | t    | _   |            |
|                                       |                |                |       |    |                |                |                | ~   | min. |     |            |
| [mm]                                  |                |                |       |    |                |                |                |     |      |     |            |
| with female thread – picture 1, Steel |                |                |       |    |                |                |                |     |      |     |            |
| 40                                    | M16            | 30             | 14    | 35 | 68             | 5.5            | 6              | 138 | 36   | 622 | 24440.0501 |