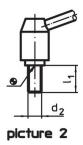

#### **Notes**

The threaded portion can be exchanged.

## **Order information**

| Dimensions                            |                |                |       |    |                |                |                |     |      |     | Art. No.   |
|---------------------------------------|----------------|----------------|-------|----|----------------|----------------|----------------|-----|------|-----|------------|
| d <sub>1</sub>                        | d <sub>2</sub> | d <sub>3</sub> | $d_4$ | d₅ | h <sub>1</sub> | h <sub>2</sub> | h <sub>3</sub> | ı   | t    | _   |            |
|                                       |                |                |       |    |                |                |                | ~   | min. |     |            |
| [mm]                                  |                |                |       |    |                |                |                |     |      |     |            |
| with female thread – picture 1, Steel |                |                |       |    |                |                |                |     |      |     |            |
| 40                                    | M16            | 30             | 14    | 35 | 68             | 5.5            | 6              | 138 | 36   | 622 | 24440.0501 |