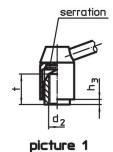

## **Operation**

By lifting the lever the serrations are disengaged. The lever can be positioned by the serrations. On releasing the lever, the serrations are automatically re-engaged.

## **Order information**

| Dimensions                            |                |                |       |    |                |                |                |     |      |     | Art. No.   |
|---------------------------------------|----------------|----------------|-------|----|----------------|----------------|----------------|-----|------|-----|------------|
| d <sub>1</sub>                        | d <sub>2</sub> | d <sub>3</sub> | $d_4$ | d₅ | h <sub>1</sub> | h <sub>2</sub> | h <sub>3</sub> | ı   | t    | _   |            |
|                                       |                |                |       |    |                |                |                | ~   | min. |     |            |
| [mm]                                  |                |                |       |    |                |                |                |     |      |     |            |
| with female thread – picture 1, Steel |                |                |       |    |                |                |                |     |      |     |            |
| 40                                    | M16            | 30             | 14    | 35 | 68             | 5.5            | 6              | 138 | 36   | 622 | 24440.0501 |