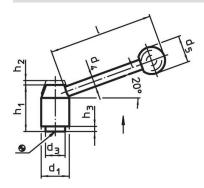

## **Drawing**

### **Order information**

| Dimensions                            |                |                |    |                |                |                |                |     |      | I   | Art. No.   |
|---------------------------------------|----------------|----------------|----|----------------|----------------|----------------|----------------|-----|------|-----|------------|
| d <sub>1</sub>                        | d <sub>2</sub> | d <sub>3</sub> | d₄ | d <sub>5</sub> | h <sub>1</sub> | h <sub>2</sub> | h <sub>3</sub> | ı   | t .  |     |            |
|                                       |                |                |    |                |                |                |                | ~   | min. |     |            |
| [mm]                                  |                |                |    |                |                |                |                |     |      | [g] |            |
| with female thread – picture 1, Steel |                |                |    |                |                |                |                |     |      |     |            |
| 33                                    | M12            | 23             | 12 | 32             | 55             | 5.5            | 6              | 124 | 23   | 365 | 24440.0401 |