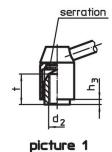

#### **Notes**

The threaded portion can be exchanged.

### **Order information**

| Dimensions                            |                |                |    |                |                |                |                |     |      | I   | Art. No.   |
|---------------------------------------|----------------|----------------|----|----------------|----------------|----------------|----------------|-----|------|-----|------------|
| d <sub>1</sub>                        | d <sub>2</sub> | d <sub>3</sub> | d₄ | d <sub>5</sub> | h <sub>1</sub> | h <sub>2</sub> | h <sub>3</sub> | ı   | t .  |     |            |
|                                       |                |                |    |                |                |                |                | ~   | min. |     |            |
| [mm]                                  |                |                |    |                |                |                |                |     |      | [g] |            |
| with female thread – picture 1, Steel |                |                |    |                |                |                |                |     |      |     |            |
| 33                                    | M12            | 23             | 12 | 32             | 55             | 5.5            | 6              | 124 | 23   | 365 | 24440.0401 |