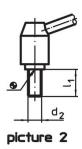

### **Order information**

| Dimensions                            |                |                |    |                |                |                |                |     |      | I   | Art. No.   |
|---------------------------------------|----------------|----------------|----|----------------|----------------|----------------|----------------|-----|------|-----|------------|
| d <sub>1</sub>                        | d <sub>2</sub> | d <sub>3</sub> | d₄ | d <sub>5</sub> | h <sub>1</sub> | h <sub>2</sub> | h <sub>3</sub> | ı   | t .  |     |            |
|                                       |                |                |    |                |                |                |                | ~   | min. |     |            |
| [mm]                                  |                |                |    |                |                |                |                |     |      | [g] |            |
| with female thread – picture 1, Steel |                |                |    |                |                |                |                |     |      |     |            |
| 33                                    | M12            | 23             | 12 | 32             | 55             | 5.5            | 6              | 124 | 23   | 365 | 24440.0401 |