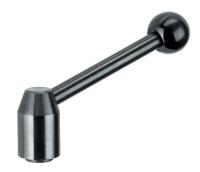

#### Lever

· Steel, blackened

### Inner parts

• Steel, blackened, quality 5.8

#### Ball knob

• Thermosetting plastic PF 31, black, DIN 319