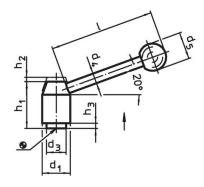

## **Drawing**

## **Order information**

| Dimensions     |                |                |                |    |                |                |                |                |        | I   | Art. No.   |
|----------------|----------------|----------------|----------------|----|----------------|----------------|----------------|----------------|--------|-----|------------|
| d <sub>1</sub> | d <sub>2</sub> | I <sub>1</sub> | d <sub>3</sub> | d₄ | d <sub>5</sub> | h <sub>1</sub> | h <sub>2</sub> | h <sub>3</sub> | I<br>~ | _   |            |
| [mm]           |                |                |                |    |                |                |                |                |        |     |            |
| with screw     | – picture 2, S | teel           |                |    |                |                |                |                |        |     |            |
| 28             | M12            | 25             | 19             | 12 | 30             | 48.5           | 4.5            | 4.5            | 110    | 283 | 24440.0322 |