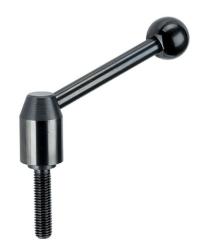

#### Lever

· Steel, blackened

#### Ball knob

• Thermosetting plastic PF 31, black, DIN 319

## **Operation**

By lifting the lever the serrations are disengaged. The lever can be positioned by the serrations. On releasing the lever, the serrations are automatically re-engaged.