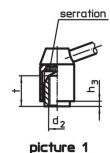

## **Operation**

By lifting the lever the serrations are disengaged. The lever can be positioned by the serrations. On releasing the lever, the serrations are automatically re-engaged.

#### **Notes**

The threaded portion can be exchanged.