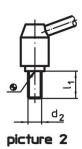

## **Order information**

| Dimensions     |                |                |                |    |                |                |                |                |        | I   | Art. No.   |
|----------------|----------------|----------------|----------------|----|----------------|----------------|----------------|----------------|--------|-----|------------|
| d <sub>1</sub> | d <sub>2</sub> | I <sub>1</sub> | d <sub>3</sub> | d₄ | d <sub>5</sub> | h <sub>1</sub> | h <sub>2</sub> | h <sub>3</sub> | I<br>~ | _   |            |
| [mm]           |                |                |                |    |                |                |                |                |        |     |            |
| with screw     | – picture 2, S | teel           |                |    |                |                |                |                |        |     |            |
| 28             | M12            | 25             | 19             | 12 | 30             | 48.5           | 4.5            | 4.5            | 110    | 283 | 24440.0322 |