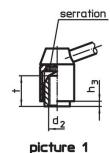

# **Operation**

By lifting the lever the serrations are disengaged. The lever can be positioned by the serrations. On releasing the lever, the serrations are automatically re-engaged.

#### **Notes**

The threaded portion can be exchanged.

# **Order information**

| Dimensions                    |                |                |                |                |                |                |                |                |    | I   | Art. No.   |
|-------------------------------|----------------|----------------|----------------|----------------|----------------|----------------|----------------|----------------|----|-----|------------|
| d <sub>1</sub>                | d <sub>2</sub> | I <sub>1</sub> | d <sub>3</sub> | d <sub>4</sub> | d <sub>5</sub> | h <sub>1</sub> | h <sub>2</sub> | h <sub>3</sub> | 1  |     |            |
| [mm]                          |                |                |                |                |                |                |                |                |    | [g] |            |
| with screw - picture 2, Steel |                |                |                |                |                |                |                |                |    |     |            |
| 24                            | M10            | 63             | 16             | 10             | 25             | 40             | 4.5            | 2.5            | 96 | 195 | 24440.0232 |