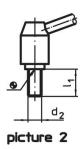

# **Order information**

| Dimensions                    |                |                |                |                |                |                |                |                |    | I   | Art. No.   |
|-------------------------------|----------------|----------------|----------------|----------------|----------------|----------------|----------------|----------------|----|-----|------------|
| d <sub>1</sub>                | d <sub>2</sub> | I <sub>1</sub> | d <sub>3</sub> | d <sub>4</sub> | d <sub>5</sub> | h <sub>1</sub> | h <sub>2</sub> | h <sub>3</sub> | 1  |     |            |
| [mm]                          |                |                |                |                |                |                |                |                |    | [g] |            |
| with screw - picture 2, Steel |                |                |                |                |                |                |                |                |    |     |            |
| 24                            | M10            | 63             | 16             | 10             | 25             | 40             | 4.5            | 2.5            | 96 | 195 | 24440.0232 |