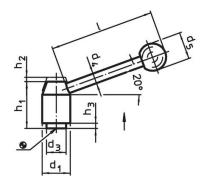

# **Drawing**

# **Order information**

| Dimensions                    |                |                |                |                |                |                |                |                |    | I   | Art. No.   |
|-------------------------------|----------------|----------------|----------------|----------------|----------------|----------------|----------------|----------------|----|-----|------------|
| d <sub>1</sub>                | d <sub>2</sub> | I <sub>1</sub> | d <sub>3</sub> | d <sub>4</sub> | d <sub>5</sub> | h <sub>1</sub> | h <sub>2</sub> | h <sub>3</sub> | 1  |     |            |
| [mm]                          |                |                |                |                |                |                |                |                |    | [g] |            |
| with screw - picture 2, Steel |                |                |                |                |                |                |                |                |    |     |            |
| 24                            | M10            | 63             | 16             | 10             | 25             | 40             | 4.5            | 2.5            | 96 | 195 | 24440.0232 |