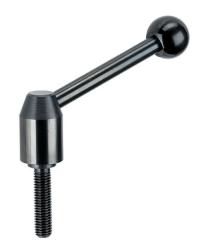

# **Adjustable Tension Levers**

24440.0232

#### Lever

· Steel, blackened

### Ball knob

• Thermosetting plastic PF 31, black, DIN 319