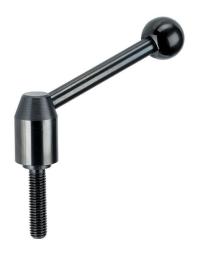

# Adjustable Tension Levers 24440.0230

## Material

Lever

Steel, blackened

# Inner parts

Steel, blackened, quality 5.8

# Screw

Steel, blackened, quality 5.8

#### Ball knob

• Thermosetting plastic PF 31, black, DIN 319

# Operation

**By lifting the lever** the serrations are disengaged. The lever can be positioned by the serrations. On releasing the lever, the serrations are automatically re-engaged.