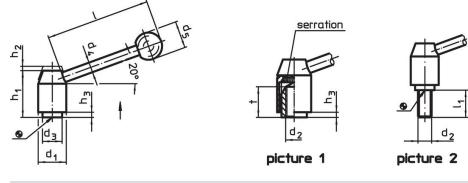

#### Notes

The threaded portion can be exchanged.

Drawing

# **Order information**

| Dimensions                    |                |                |                |    |                |                |                |                |    | T   | Art. No.   |
|-------------------------------|----------------|----------------|----------------|----|----------------|----------------|----------------|----------------|----|-----|------------|
| d <sub>1</sub>                | d <sub>2</sub> | l <sub>1</sub> | d <sub>3</sub> | d4 | d <sub>5</sub> | h <sub>1</sub> | h <sub>2</sub> | h <sub>3</sub> | I  | -   |            |
|                               |                |                |                |    |                |                |                |                | ~  |     |            |
| [mm]                          |                |                |                |    |                |                |                |                |    | [g] |            |
| with screw – picture 2, Steel |                |                |                |    |                |                |                |                |    |     |            |
| 24                            | M10            | 50             | 16             | 10 | 25             | 40             | 4.5            | 2.5            | 96 | 185 | 24440.0230 |