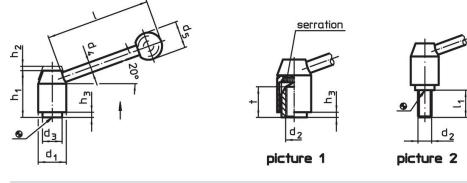

#### Notes

The threaded portion can be exchanged.

Drawing

# **Order information**

| Dimensions                    |                |                |                |    |                |                |                |                |    | I   | Art. No.   |
|-------------------------------|----------------|----------------|----------------|----|----------------|----------------|----------------|----------------|----|-----|------------|
| d <sub>1</sub>                | d <sub>2</sub> | l <sub>1</sub> | d <sub>3</sub> | d4 | d <sub>5</sub> | h <sub>1</sub> | h <sub>2</sub> | h <sub>3</sub> | I  | -   |            |
|                               |                |                |                |    |                |                |                |                | ~  |     |            |
| [mm]                          |                |                |                |    |                |                |                |                |    | [g] |            |
| with screw – picture 2, Steel |                |                |                |    |                |                |                |                |    |     |            |
| 24                            | M10            | 32             | 16             | 10 | 25             | 40             | 4.5            | 2.5            | 96 | 177 | 24440.0226 |