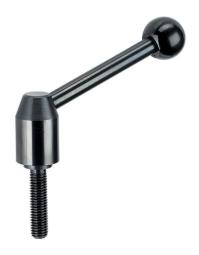

# Adjustable Tension Levers

### Material

Lever

Steel, blackened

# Inner parts

Steel, blackened, quality 5.8

#### Screw

Steel, blackened, quality 5.8

#### Ball knob

• Thermosetting plastic PF 31, black, DIN 319

# Operation

**By lifting the lever** the serrations are disengaged. The lever can be positioned by the serrations. On releasing the lever, the serrations are automatically re-engaged.